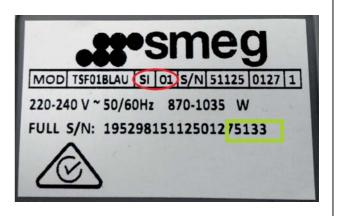

#### IT

Prima di consultare l'esploso e relativo elenco ricambi, è necessario verificare il Service Index e Linea di produzione riportato sull'etichetta caratteristica

### EN

It is necessary to check the **Service Index** and Production line on the product label, before consulting the exploded view drawing and the related spare part list.

## DE

Zunächst der auf dem Merkmaletikett angeführte Service-Index und Produktionslinie geprüft werden, bevor man die Explosionszeichnung und die entsprechende Einsatzteilleiste konsultiert.

# FR

Il est nécessaire de vérifier le Service Index et ligne de production qui figure sur la plaque signalétique avant de consulter la vue éclatée et la liste de pièces de rechange correspondante

#### **ES**

Antes de consultar el despiece y la correspondiente lista de recambios, es necesario comprobar el Índice de Servicio y

Línea de producción indicado en la etiqueta de características.