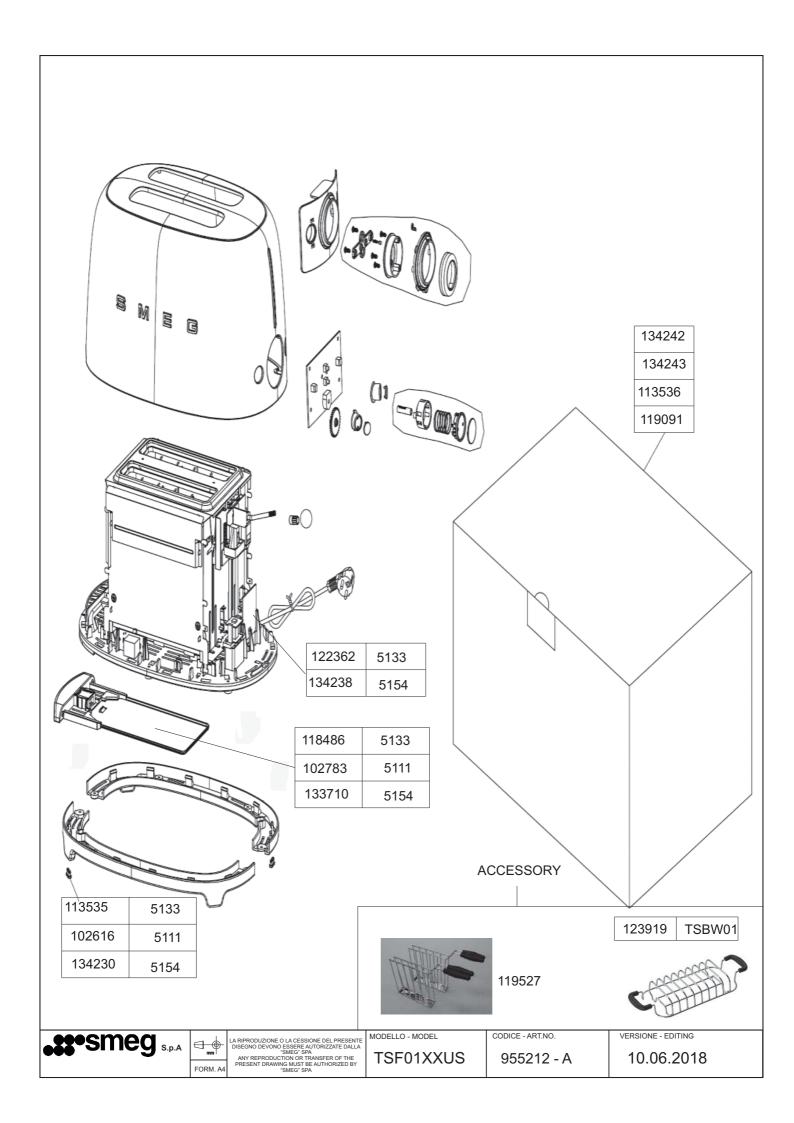

#### IT

Prima di consultare l'esploso e relativo elenco ricambi, è necessario verificare il Service Index e Linea di produzione riportato sull'etichetta caratteristica

### EN

It is necessary to check the **Service Index** and Production line on the product label, before consulting the exploded view drawing and the related spare part list.

## DE

Zunächst der auf dem Merkmaletikett angeführte Service-Index und Produktionslinie geprüft werden, bevor man die Explosionszeichnung und die entsprechende Einsatzteilleiste konsultiert.

# FR

Il est nécessaire de vérifier le Service Index et ligne de production qui figure sur la plaque signalétique avant de consulter la vue éclatée et la liste de pièces de rechange correspondante

#### **ES**

Antes de consultar el despiece y la correspondiente lista de recambios, es necesario comprobar el Índice de Servicio y

Línea de producción indicado en la etiqueta de características.