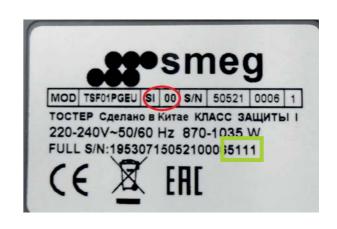

#### IT

Prima di consultare l'esploso e relativo elenco ricambi, è necessario verificare il Service Index e Linea di produzione riportato sull'etichetta caratteristica

### EN

It is necessary to check the **Service Index** and Production line on the product label, before consulting the exploded view drawing and the related spare part list.

## DE

Zunächst der auf dem Merkmaletikett angeführte Service-Index und Produktionslinie geprüft werden, bevor man die Explosionszeichnung und die entsprechende Einsatzteilleiste konsultiert.

# FR

Il est nécessaire de vérifier le Service Index et ligne de production qui figure sur la plaque signalétique avant de consulter la vue éclatée et la liste de pièces de rechange correspondante

#### **ES**

Antes de consultar el despiece y la correspondiente lista de recambios, es necesario comprobar el Índice de Servicio y

Línea de producción indicado en la etiqueta de características.