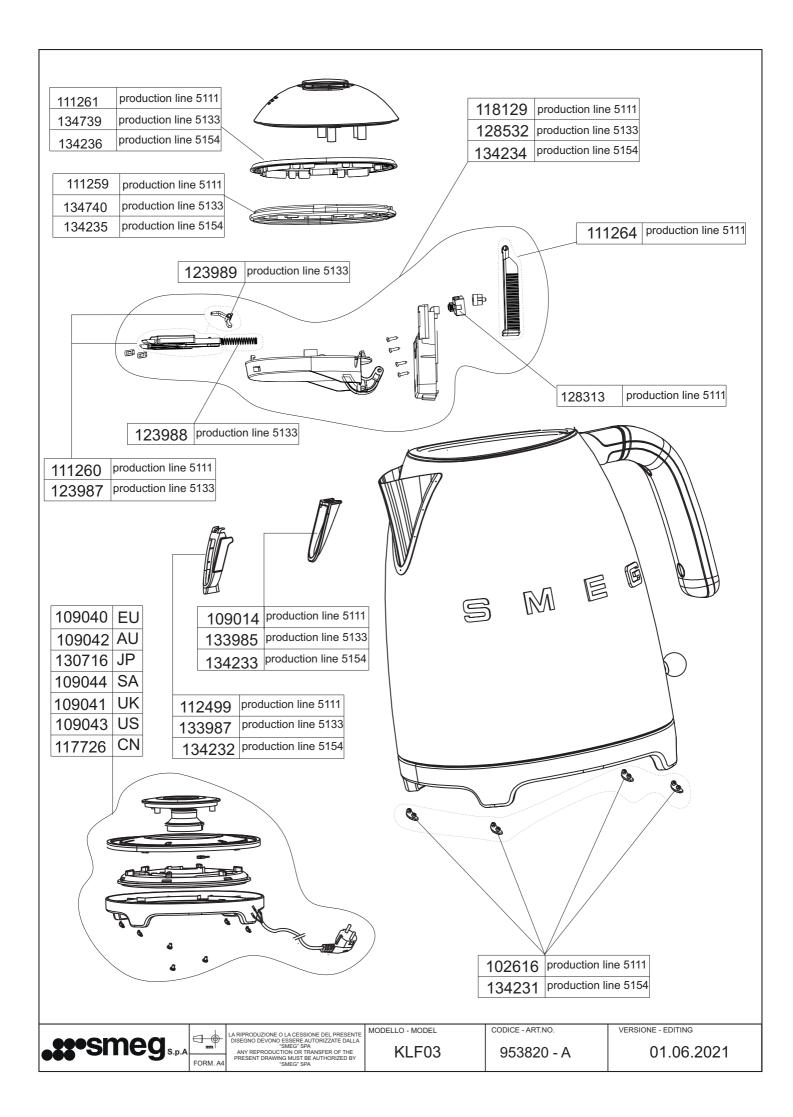

### IT

Prima di consultare l'esploso e relativo elenco ricambi, è necessario verificare il **Service Index** e **Linea di produzione** riportato sull'etichetta caratteristica

#### EN

It is necessary to check the **Service Index** and **Production line** on the product label, before consulting the exploded view drawing and the related spare part list.

## DE

Zunächst der auf dem Merkmaletikett angeführte Service-Index und Produktionslinie geprüft werden, bevor man die Explosionszeichnung und die entsprechende Einsatzteilleiste konsultiert.

# FR

Il est nécessaire de vérifier le **Service Index** et **ligne de production** qui figure sur la plaque signalétique avant de consulter la vue éclatée et la liste de pièces de rechange correspondante

# ES

Antes de consultar el despiece y la correspondiente lista de recambios, es necesario comprobar el **Índice de Servicio** y **Línea de producción** indicado en la etiqueta de

características.

 LA RIPRODUZIONE O LA CESSIONE DEL PRESENTE DISEGNO DEVONO ESSERE AUTORIZZATE DALLA "SMEG" SPA ANY REPRODUCTION OR TRANSFER OF THE PRESENT DRAWING MUST BE AUTHORIZED BY "SMEC" SPA

KLF03

MODELLO - MODEL

CODICE - ART.NO.