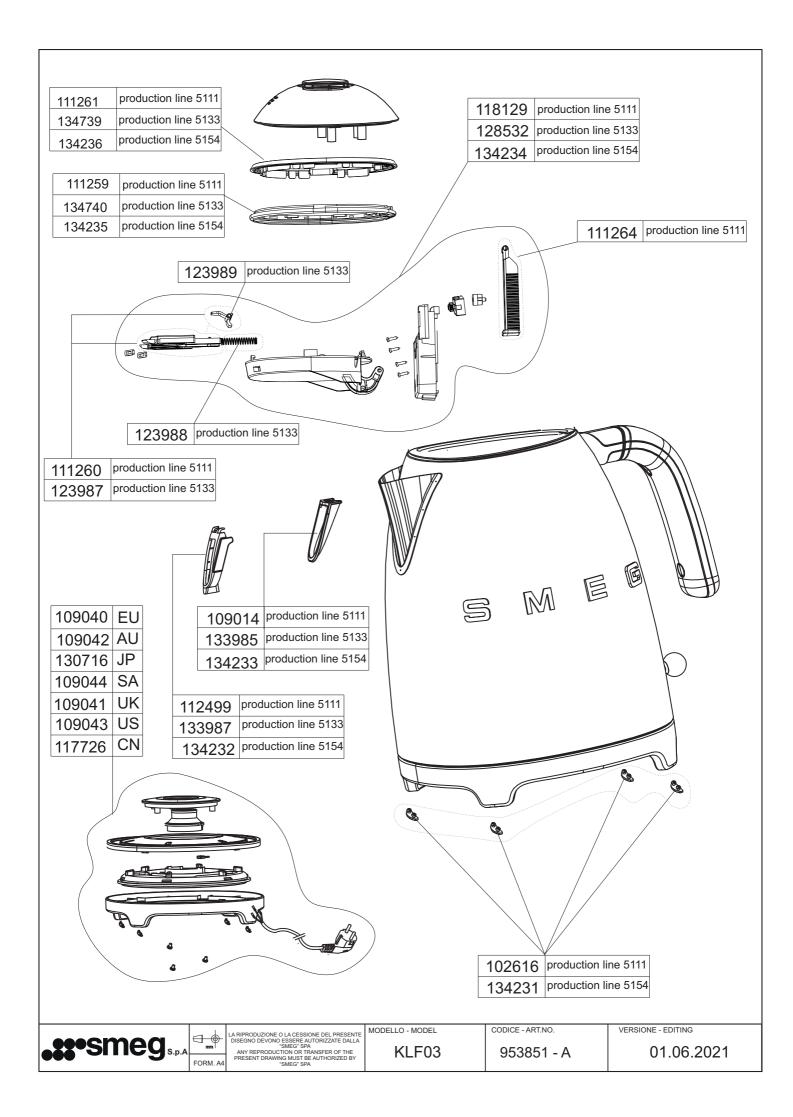

### IT

Prima di consultare l'esploso e relativo elenco ricambi, è necessario verificare il **Service Index** e **Linea di produzione** riportato sull'etichetta caratteristica

#### EN

It is necessary to check the **Service Index** and **Production line** on the product label, before consulting the exploded view drawing and the related spare part list.

## DE

Zunächst der auf dem Merkmaletikett angeführte Service-Index und Produktionslinie geprüft werden, bevor man die Explosionszeichnung und die entsprechende Einsatzteilleiste konsultiert.

# FR

Il est nécessaire de vérifier le **Service Index** et **ligne de production** qui figure sur la plaque signalétique avant de consulter la vue éclatée et la liste de pièces de rechange correspondante

# ES

Antes de consultar el despiece y la correspondiente lista de recambios, es necesario comprobar el **Índice de Servicio** y **Línea de producción** indicado en la etiqueta de

características.

 LA RIPRODUZIONE O LA CESSIONE DEL PRESENTE DISEGNO DEVONO ESSERE AUTORIZZATE DALLA "SMEG" SPA ANY REPRODUCTION OR TRANSFER OF THE PRESENT DRAWING MUST BE AUTHORIZED BY "SMEC" SPA

KLF03

MODELLO - MODEL

CODICE - ART.NO.