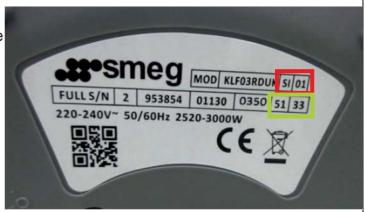

### IT

Prima di consultare l'esploso e relativo elenco ricambi, è necessario verificare il **Service Index** e **Linea di produzione** riportato sull'etichetta caratteristica

#### EN

It is necessary to check the **Service Index** and **Production line** on the product label, before consulting the exploded view drawing and the related spare part list.

## DE

Zunächst der auf dem Merkmaletikett angeführte Service-Index und Produktionslinie geprüft werden, bevor man die Explosionszeichnung und die entsprechende Einsatzteilleiste konsultiert.

# FR

Il est nécessaire de vérifier le **Service Index** et **ligne de production** qui figure sur la plaque signalétique avant de consulter la vue éclatée et la liste de pièces de rechange correspondante

# ES

Antes de consultar el despiece y la correspondiente lista de recambios, es necesario comprobar el **Índice de Servicio** y **Línea de producción** indicado en la etiqueta de

características.

 LA RIPRODUZIONE O LA CESSIONE DEL PRESENTE DISEGNO DEVONO ESSERE AUTORIZZATE DALLA "SMEG" SPA ANY REPRODUCTION OR TRANSFER OF THE PRESENT DRAWING MUST BE AUTHORIZED BY "SMEC" SPA