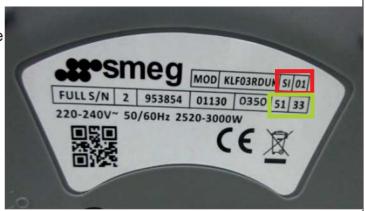

### IT

Prima di consultare l'esploso e relativo elenco ricambi, è necessario verificare il **Service Index** e **Linea di produzione** riportato sull'etichetta caratteristica

#### EN

It is necessary to check the **Service Index** and **Production line** on the product label, before consulting the exploded view drawing and the related spare part list.

## DE

Zunächst der auf dem Merkmaletikett angeführte Service-Index und Produktionslinie geprüft werden, bevor man die Explosionszeichnung und die entsprechende Einsatzteilleiste konsultiert.

# FR

Il est nécessaire de vérifier le **Service Index** et **ligne de production** qui figure sur la plaque signalétique avant de consulter la vue éclatée et la liste de pièces de rechange correspondante

# ES

Antes de consultar el despiece y la correspondiente lista de recambios, es necesario comprobar el **Índice de Servicio** y **Línea de producción** indicado en la etiqueta de

características.

 LA RIPRODUZIONE O LA CESSIONE DEL PRESENTE DISEGNO DEVONO ESSERE AUTORIZZATE DALLA "SMEG" SPA ANY REPRODUCTION OR TRANSFER OF THE PRESENT DRAWING MUST BE AUTHORIZED BY "SMEC" SPA