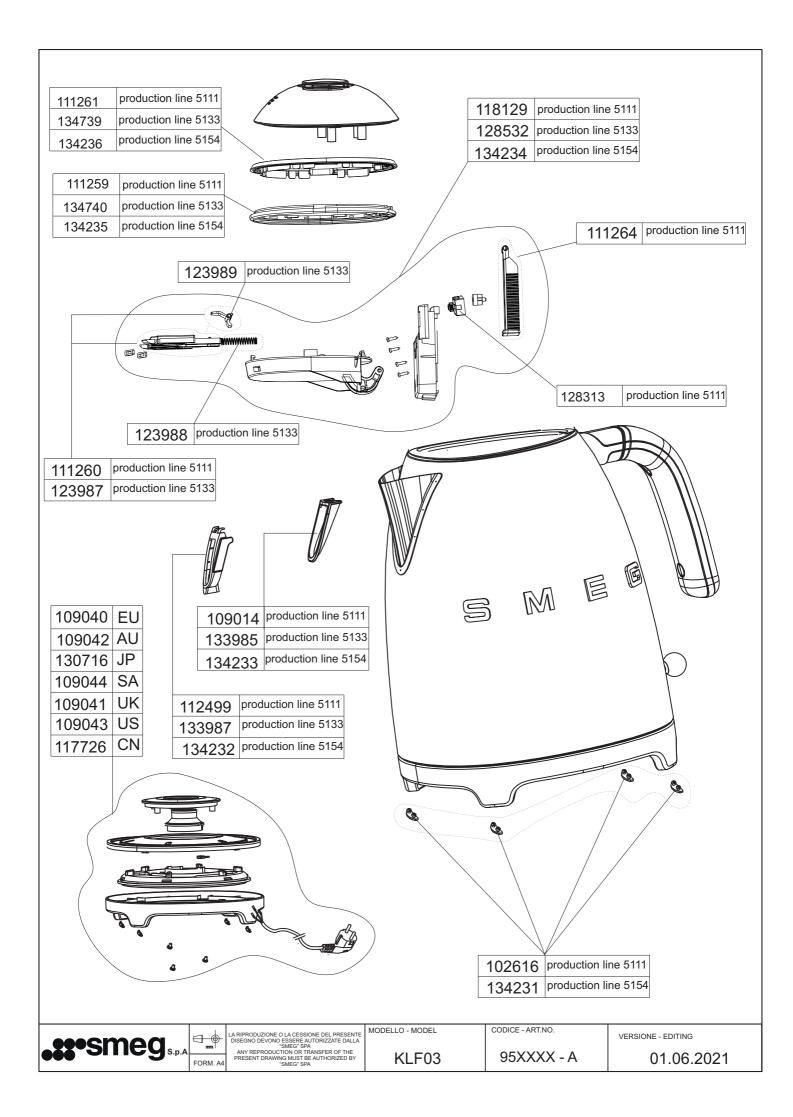

geführte Service-Index und Produktionslinie geprüft werden, bevor man die Explosionszeichnung und die entsprechende Einsatzteilleiste konsultiert.

# FR

Il est nécessaire de vérifier le **Service Index** et **ligne de production** qui figure sur la plaque signalétique avant de consulter la vue éclatée et la liste de pièces de rechange correspondante

# ES

Antes de consultar el despiece y la correspondiente lista de recambios, es necesario comprobar el **Índice de Servicio** y **Línea de producción** indicado en la etiqueta de

características.





 LA RIPRODUZIONE O LA CESSIONE DEL PRESENTE DISEGNO DEVONO ESSERE AUTORIZZATE DALLA "SMEG" SPA ANY REPRODUCTION OR TRANSFER OF THE PRESENT DRAWING MUST BE AUTHORIZED BY "SMEC" SPA

KLF03

MODELLO - MODEL

CODICE - ART.NO.

VERSIONE - EDITING