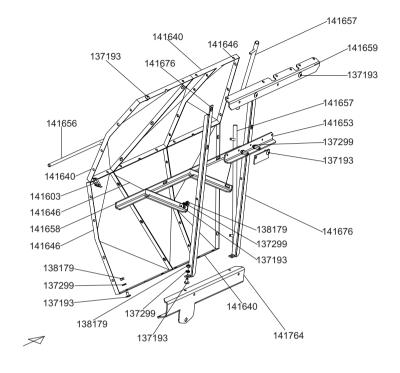

A CESSIONE DEL PRESENTE DISEGNO DEVONO ESSERE AUTORIZZATE DALLA "SMEG" SPA ANY REPRODUCTION OR TRANSFER OF THE PRESENT DRAWING MUST BE AUTHORIZED BY "SMEG" SPA

MODELLO - MODEL

DIA3L2401EU

CODICE - ART.NO.

960461 - A

VERSIONE - EDITING















MODELLO - MODEL





**\$2°**SMeg s.p.A



LA RIPRODUZIONE O LA CESSIONE DEL PRESENTE DISEGNO DEVONO ESSERE AUTORIZZATE DALLA "SMEG" SPA ANY REPRODUCTION OR TRANSFER OF THE PRESENT DRAWING MUST BE AUTHORIZED BY "SMEG" SPA

MODELLO - MODEL

960461 - A

CODICE - ART.NO.

VERSIONE - EDITING









LA RIPRODUZIONE O LA CESSIONE DEL PRESENTE DISEGNO DEVONO ESSERE AUTORIZZATE DALLA "SMEG" SPA ANY REPRODUCTION OR TRANSFER OF THE PRESENT DRAWING MUST BE AUTHORIZED BY "SMEG" SPA

MODELLO - MODEL

CODICE - ART.NO.

960461 - A

VERSIONE - EDITING









DIA3L2401EU



**\$50** SMEG S.p.A



LA RIPRODUZIONE O LA CESSIONE DEL PRESENTE DISEGNO DEVONO ESSERE AUTORIZZATE DALLA "SMEG" SPA ANY REPRODUCTION OR TRANSFER OF THE PRESENT DRAWING MUST BE AUTHORIZED BY "SMEG" SPA

MODELLO - MODEL

DIA3L2401EU

CODICE - ART.NO.

960461 - A

VERSIONE - EDITING



**\$\$°**Smeg <sub>s.p.A</sub>















DIA3L2401EU



**\$50** SMEG s.p.A



CODICE - ART.NO.







DIA3L2401EU















**\$\$** Smeg s.p.A



LA RIPRODUZIONE O LA CESSIONE DEL PRESENTE DISEGNO DEVONO ESSERE AUTORIZZATE DALLA "SMEG" SPA ANY REPRODUCTION OR TRANSFER OF THE PRESENT DRAWING MUST BE AUTHORIZED BY "SMEG" SPA

MODELLO - MODEL CODICE - ART.NO. DIA3L2401EU

960461 - A

VERSIONE - EDITING