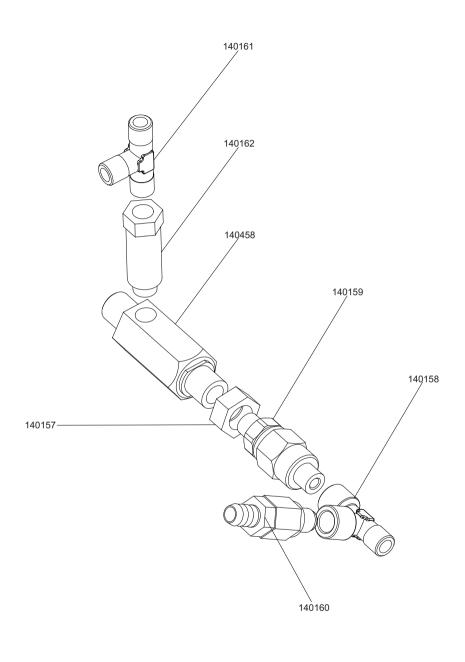

EG" SPA

MODELLO - MODEL

CODICE - ART.NO.

960461 - A

VERSIONE - EDITING









DIA3L2401EU



**\$50** SMEG S.p.A



LA RIPRODUZIONE O LA CESSIONE DEL PRESENTE DISEGNO DEVONO ESSERE AUTORIZZATE DALLA "SMEG" SPA ANY REPRODUCTION OR TRANSFER OF THE PRESENT DRAWING MUST BE AUTHORIZED BY "SMEG" SPA

MODELLO - MODEL

DIA3L2401EU

CODICE - ART.NO.

960461 - A

VERSIONE - EDITING



**\$\$°**Smeg <sub>s.p.A</sub>















DIA3L2401EU



**\$50** SMEG s.p.A



CODICE - ART.NO.







DIA3L2401EU















**\$\$** Smeg s.p.A



LA RIPRODUZIONE O LA CESSIONE DEL PRESENTE DISEGNO DEVONO ESSERE AUTORIZZATE DALLA "SMEG" SPA ANY REPRODUCTION OR TRANSFER OF THE PRESENT DRAWING MUST BE AUTHORIZED BY "SMEG" SPA

MODELLO - MODEL CODICE - ART.NO. DIA3L2401EU

960461 - A

VERSIONE - EDITING