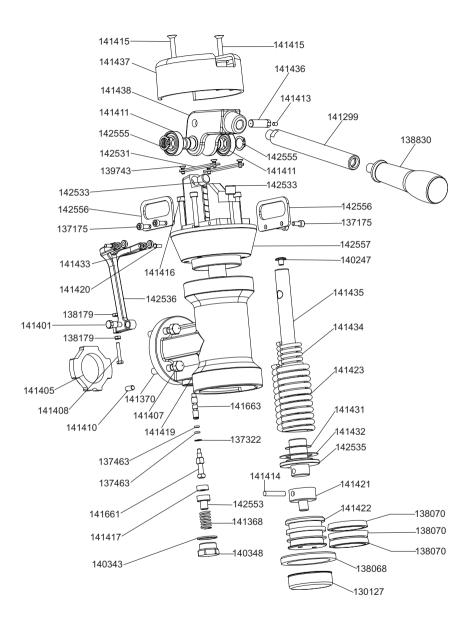

**\$500** S.p.A

LA RIPRODUZIONE O LA CESSIONE DEL PRESENTE DISEGNO DEVONO ESSERE AUTORIZZATE DALLA "SMEG" SPA ANY REPRODUCTION OR TRANSFER OF THE PRESENT DRAWING MUST BE AUTHORIZED BY "SMEG" SPA

MODELLO - MODEL

DIA3L2401EU

CODICE - ART.NO.

960461 - A

VERSIONE - EDITING

MODELLO - MODEL

**\$2°**SMeg s.p.A

LA RIPRODUZIONE O LA CESSIONE DEL PRESENTE DISEGNO DEVONO ESSERE AUTORIZZATE DALLA "SMEG" SPA ANY REPRODUCTION OR TRANSFER OF THE PRESENT DRAWING MUST BE AUTHORIZED BY "SMEG" SPA

MODELLO - MODEL

960461 - A

CODICE - ART.NO.

VERSIONE - EDITING

LA RIPRODUZIONE O LA CESSIONE DEL PRESENTE DISEGNO DEVONO ESSERE AUTORIZZATE DALLA "SMEG" SPA ANY REPRODUCTION OR TRANSFER OF THE PRESENT DRAWING MUST BE AUTHORIZED BY "SMEG" SPA

MODELLO - MODEL

CODICE - ART.NO.

960461 - A

VERSIONE - EDITING

DIA3L2401EU

**\$50** SMEG S.p.A

LA RIPRODUZIONE O LA CESSIONE DEL PRESENTE DISEGNO DEVONO ESSERE AUTORIZZATE DALLA "SMEG" SPA ANY REPRODUCTION OR TRANSFER OF THE PRESENT DRAWING MUST BE AUTHORIZED BY "SMEG" SPA