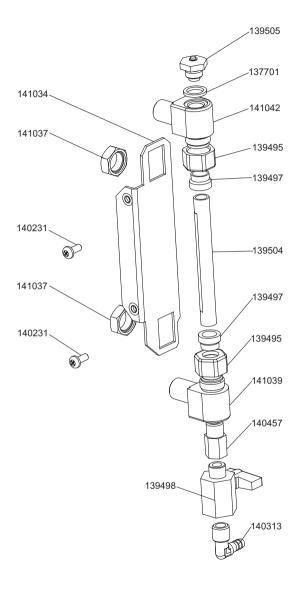

R TRANSFER OF THE PRESENT DRAWING MUST BE AUTHORIZED BY "SMEG" SPA

MODELLO - MODEL

960461 - A

CODICE - ART.NO.

VERSIONE - EDITING









LA RIPRODUZIONE O LA CESSIONE DEL PRESENTE DISEGNO DEVONO ESSERE AUTORIZZATE DALLA "SMEG" SPA ANY REPRODUCTION OR TRANSFER OF THE PRESENT DRAWING MUST BE AUTHORIZED BY "SMEG" SPA

MODELLO - MODEL

CODICE - ART.NO.

960461 - A

VERSIONE - EDITING









DIA3L2401EU



**\$50** SMEG S.p.A



LA RIPRODUZIONE O LA CESSIONE DEL PRESENTE DISEGNO DEVONO ESSERE AUTORIZZATE DALLA "SMEG" SPA ANY REPRODUCTION OR TRANSFER OF THE PRESENT DRAWING MUST BE AUTHORIZED BY "SMEG" SPA

MODELLO - MODEL

DIA3L2401EU

CODICE - ART.NO.

960461 - A

VERSIONE - EDITING



**\$\$°**Smeg <sub>s.p.A</sub>















DIA3L2401EU



**\$50** SMEG s.p.A



CODICE - ART.NO.







DIA3L2401EU















**\$\$** Smeg s.p.A



LA RIPRODUZIONE O LA CESSIONE DEL PRESENTE DISEGNO DEVONO ESSERE AUTORIZZATE DALLA "SMEG" SPA ANY REPRODUCTION OR TRANSFER OF THE PRESENT DRAWING MUST BE AUTHORIZED BY "SMEG" SPA

MODELLO - MODEL CODICE - ART.NO. DIA3L2401EU

960461 - A

VERSIONE - EDITING