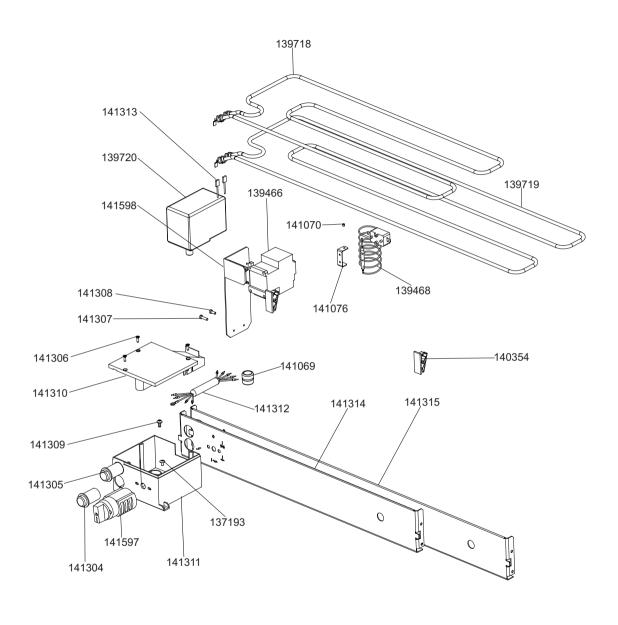

**\$500** S.p.A

LA RIPRODUZIONE O LA CESSIONE DEL PRESENTE DISEGNO DEVONO ESSERE AUTORIZZATE DALLA "SMEG" SPA ANY REPRODUCTION OR TRANSFER OF THE PRESENT DRAWING MUST BE AUTHORIZED BY "SMEG" SPA

MODELLO - MODEL

DIA3L2401EU

CODICE - ART.NO.

960461 - A

VERSIONE - EDITING

MODELLO - MODEL

**\$2°**SMeg s.p.A

LA RIPRODUZIONE O LA CESSIONE DEL PRESENTE DISEGNO DEVONO ESSERE AUTORIZZATE DALLA "SMEG" SPA ANY REPRODUCTION OR TRANSFER OF THE PRESENT DRAWING MUST BE AUTHORIZED BY "SMEG" SPA

MODELLO - MODEL

960461 - A

CODICE - ART.NO.

VERSIONE - EDITING

LA RIPRODUZIONE O LA CESSIONE DEL PRESENTE DISEGNO DEVONO ESSERE AUTORIZZATE DALLA "SMEG" SPA ANY REPRODUCTION OR TRANSFER OF THE PRESENT DRAWING MUST BE AUTHORIZED BY "SMEG" SPA

MODELLO - MODEL

CODICE - ART.NO.

960461 - A

VERSIONE - EDITING

DIA3L2401EU

**\$50** SMEG S.p.A

LA RIPRODUZIONE O LA CESSIONE DEL PRESENTE DISEGNO DEVONO ESSERE AUTORIZZATE DALLA "SMEG" SPA ANY REPRODUCTION OR TRANSFER OF THE PRESENT DRAWING MUST BE AUTHORIZED BY "SMEG" SPA

MODELLO - MODEL

DIA3L2401EU

CODICE - ART.NO.

960461 - A

VERSIONE - EDITING

**\$\$°**Smeg <sub>s.p.A</sub>

DIA3L2401EU

**\$50** SMEG s.p.A

CODICE - ART.NO.

DIA3L2401EU

**\$\$** Smeg s.p.A

LA RIPRODUZIONE O LA CESSIONE DEL PRESENTE DISEGNO DEVONO ESSERE AUTORIZZATE DALLA "SMEG" SPA ANY REPRODUCTION OR TRANSFER OF THE PRESENT DRAWING MUST BE AUTHORIZED BY "SMEG" SPA

MODELLO - MODEL CODICE - ART.NO. DIA3L2401EU

960461 - A

VERSIONE - EDITING