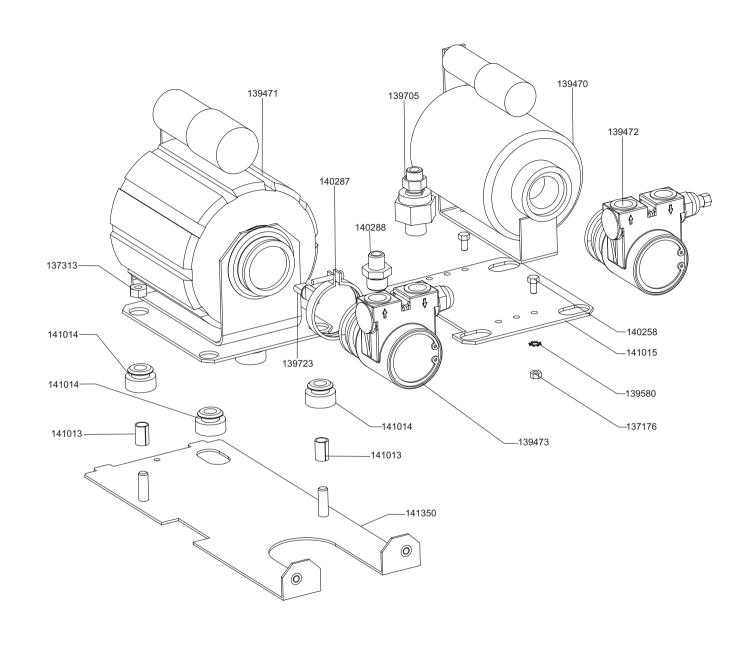

TE DISEGNO DEVONO ESSERE AUTORIZZATE DALLA "SMEG" SPA ANY REPRODUCTION OR TRANSFER OF THE PRESENT DRAWING MUST BE AUTHORIZED BY "SMEG" SPA

MODELLO - MODEL

DIA3L2401EU

CODICE - ART.NO.

960461 - A

VERSIONE - EDITING















MODELLO - MODEL





**\$2°**SMeg s.p.A



LA RIPRODUZIONE O LA CESSIONE DEL PRESENTE DISEGNO DEVONO ESSERE AUTORIZZATE DALLA "SMEG" SPA ANY REPRODUCTION OR TRANSFER OF THE PRESENT DRAWING MUST BE AUTHORIZED BY "SMEG" SPA

MODELLO - MODEL

960461 - A

CODICE - ART.NO.

VERSIONE - EDITING









LA RIPRODUZIONE O LA CESSIONE DEL PRESENTE DISEGNO DEVONO ESSERE AUTORIZZATE DALLA "SMEG" SPA ANY REPRODUCTION OR TRANSFER OF THE PRESENT DRAWING MUST BE AUTHORIZED BY "SMEG" SPA

MODELLO - MODEL

CODICE - ART.NO.

960461 - A

VERSIONE - EDITING









DIA3L2401EU



**\$50** SMEG S.p.A



LA RIPRODUZIONE O LA CESSIONE DEL PRESENTE DISEGNO DEVONO ESSERE AUTORIZZATE DALLA "SMEG" SPA ANY REPRODUCTION OR TRANSFER OF THE PRESENT DRAWING MUST BE AUTHORIZED BY "SMEG" SPA

MODELLO - MODEL

DIA3L2401EU

CODICE - ART.NO.

960461 - A

VERSIONE - EDITING



**\$\$°**Smeg <sub>s.p.A</sub>















DIA3L2401EU



**\$50** SMEG s.p.A



CODICE - ART.NO.







DIA3L2401EU















**\$\$** Smeg s.p.A



LA RIPRODUZIONE O LA CESSIONE DEL PRESENTE DISEGNO DEVONO ESSERE AUTORIZZATE DALLA "SMEG" SPA ANY REPRODUCTION OR TRANSFER OF THE PRESENT DRAWING MUST BE AUTHORIZED BY "SMEG" SPA

MODELLO - MODEL CODICE - ART.NO. DIA3L2401EU

960461 - A

VERSIONE - EDITING