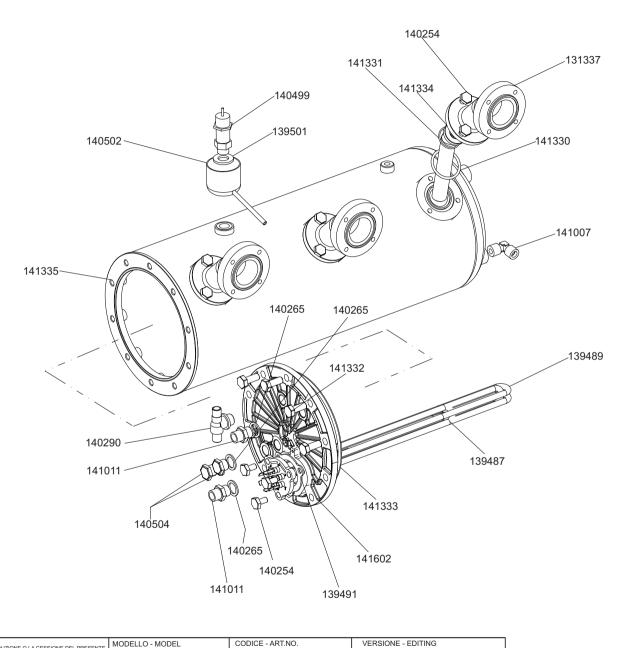

MODELLO - MODEL

960461 - A

CODICE - ART.NO.

VERSIONE - EDITING

LA RIPRODUZIONE O LA CESSIONE DEL PRESENTE DISEGNO DEVONO ESSERE AUTORIZZATE DALLA "SMEG" SPA ANY REPRODUCTION OR TRANSFER OF THE PRESENT DRAWING MUST BE AUTHORIZED BY "SMEG" SPA