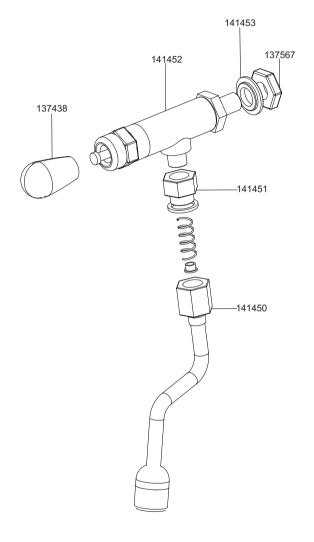

MODELLO - MODEL

960461 - A

CODICE - ART.NO.

VERSIONE - EDITING

LA RIPRODUZIONE O LA CESSIONE DEL PRESENTE DISEGNO DEVONO ESSERE AUTORIZZATE DALLA "SMEG" SPA ANY REPRODUCTION OR TRANSFER OF THE PRESENT DRAWING MUST BE AUTHORIZED BY "SMEG" SPA

MODELLO - MODEL

CODICE - ART.NO.

960461 - A

VERSIONE - EDITING

DIA3L2401EU

**\$50** SMEG S.p.A

LA RIPRODUZIONE O LA CESSIONE DEL PRESENTE DISEGNO DEVONO ESSERE AUTORIZZATE DALLA "SMEG" SPA ANY REPRODUCTION OR TRANSFER OF THE PRESENT DRAWING MUST BE AUTHORIZED BY "SMEG" SPA