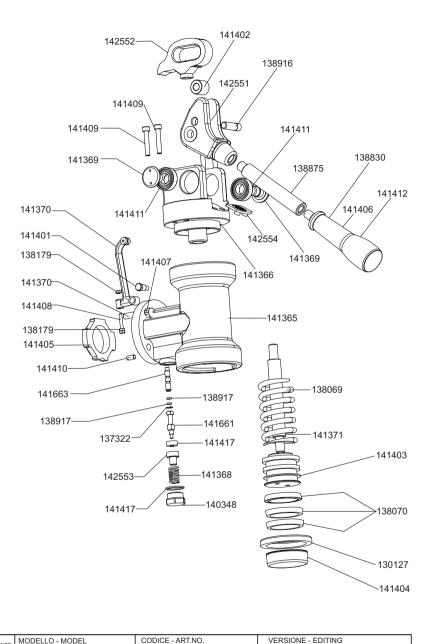

ISEGNO DEVONO ESSERE AUTORIZZATE DALLA "SMEG" SPA ANY REPRODUCTION OR TRANSFER OF THE PRESENT DRAWING MUST BE AUTHORIZED BY "SMEG" SPA

MODELLO - MODEL

960461 - A

CODICE - ART.NO.

VERSIONE - EDITING









LA RIPRODUZIONE O LA CESSIONE DEL PRESENTE DISEGNO DEVONO ESSERE AUTORIZZATE DALLA "SMEG" SPA ANY REPRODUCTION OR TRANSFER OF THE PRESENT DRAWING MUST BE AUTHORIZED BY "SMEG" SPA

MODELLO - MODEL

CODICE - ART.NO.

960461 - A

VERSIONE - EDITING









DIA3L2401EU



**\$50** SMEG S.p.A



LA RIPRODUZIONE O LA CESSIONE DEL PRESENTE DISEGNO DEVONO ESSERE AUTORIZZATE DALLA "SMEG" SPA ANY REPRODUCTION OR TRANSFER OF THE PRESENT DRAWING MUST BE AUTHORIZED BY "SMEG" SPA

MODELLO - MODEL

DIA3L2401EU

CODICE - ART.NO.

960461 - A

VERSIONE - EDITING



**\$\$°**Smeg <sub>s.p.A</sub>















DIA3L2401EU



**\$50** SMEG s.p.A



CODICE - ART.NO.







DIA3L2401EU















**\$\$** Smeg s.p.A



LA RIPRODUZIONE O LA CESSIONE DEL PRESENTE DISEGNO DEVONO ESSERE AUTORIZZATE DALLA "SMEG" SPA ANY REPRODUCTION OR TRANSFER OF THE PRESENT DRAWING MUST BE AUTHORIZED BY "SMEG" SPA

MODELLO - MODEL CODICE - ART.NO. DIA3L2401EU

960461 - A

VERSIONE - EDITING