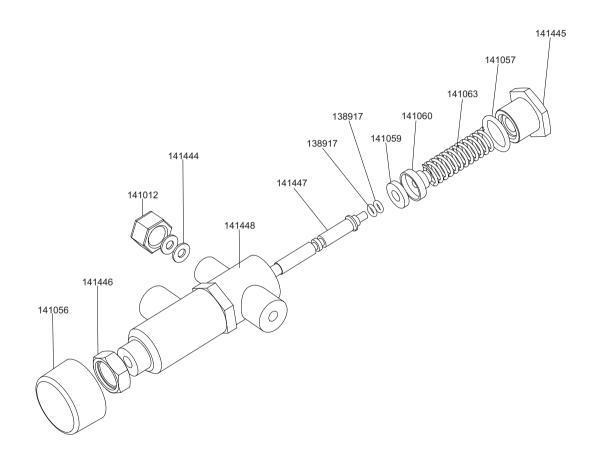

**\$500** S.p.A

LA RIPRODUZIONE O LA CESSIONE DEL PRESENTE DISEGNO DEVONO ESSERE AUTORIZZATE DALLA "SMEG" SPA ANY REPRODUCTION OR TRANSFER OF THE PRESENT DRAWING MUST BE AUTHORIZED BY "SMEG" SPA

MODELLO - MODEL

DIA3L2401EU

CODICE - ART.NO.

960461 - A

VERSIONE - EDITING

MODELLO - MODEL

**\$2°**SMeg s.p.A

LA RIPRODUZIONE O LA CESSIONE DEL PRESENTE DISEGNO DEVONO ESSERE AUTORIZZATE DALLA "SMEG" SPA ANY REPRODUCTION OR TRANSFER OF THE PRESENT DRAWING MUST BE AUTHORIZED BY "SMEG" SPA