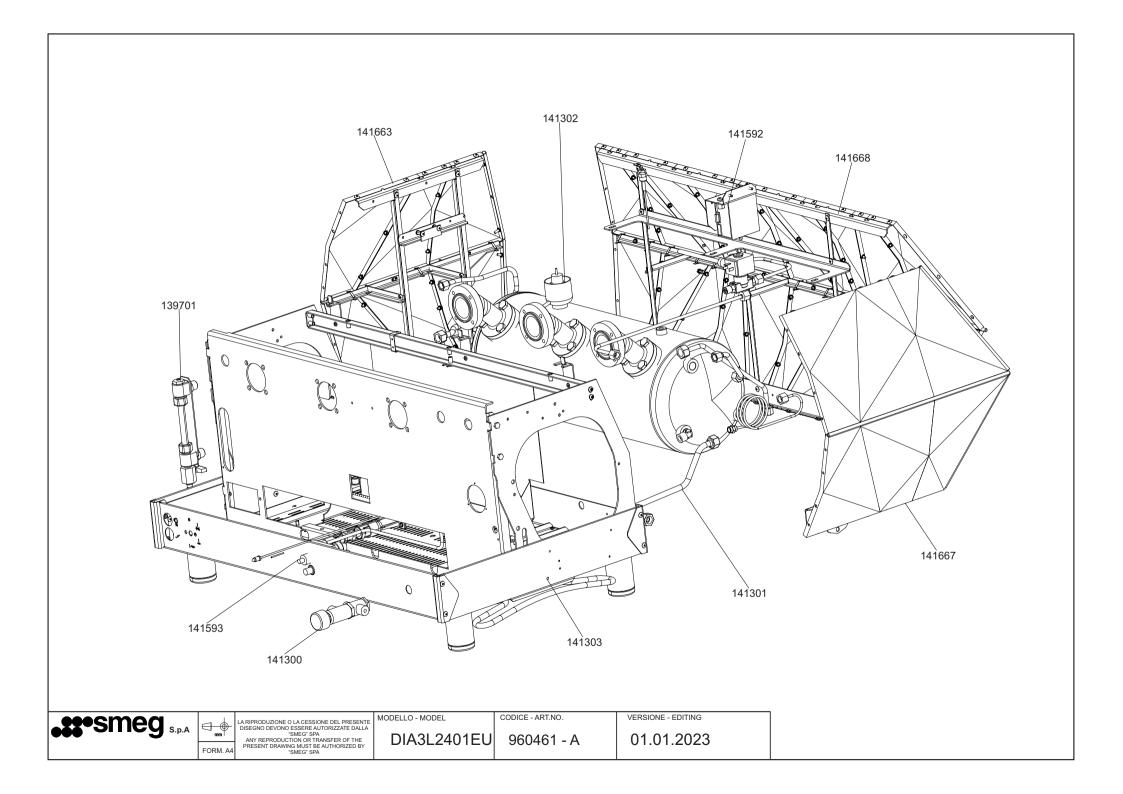

**\$500** S.p.A

LA RIPRODUZIONE O LA CESSIONE DEL PRESENTE DISEGNO DEVONO ESSERE AUTORIZZATE DALLA "SMEG" SPA ANY REPRODUCTION OR TRANSFER OF THE PRESENT DRAWING MUST BE AUTHORIZED BY "SMEG" SPA

MODELLO - MODEL

DIA3L2401EU

CODICE - ART.NO.

960461 - A

VERSIONE - EDITING

MODELLO - MODEL

**\$2°**SMeg s.p.A

LA RIPRODUZIONE O LA CESSIONE DEL PRESENTE DISEGNO DEVONO ESSERE AUTORIZZATE DALLA "SMEG" SPA ANY REPRODUCTION OR TRANSFER OF THE PRESENT DRAWING MUST BE AUTHORIZED BY "SMEG" SPA

MODELLO - MODEL

960461 - A

CODICE - ART.NO.

VERSIONE - EDITING

LA RIPRODUZIONE O LA CESSIONE DEL PRESENTE DISEGNO DEVONO ESSERE AUTORIZZATE DALLA "SMEG" SPA ANY REPRODUCTION OR TRANSFER OF THE PRESENT DRAWING MUST BE AUTHORIZED BY "SMEG" SPA

MODELLO - MODEL

CODICE - ART.NO.

960461 - A

VERSIONE - EDITING

DIA3L2401EU

**\$50** SMEG S.p.A

LA RIPRODUZIONE O LA CESSIONE DEL PRESENTE DISEGNO DEVONO ESSERE AUTORIZZATE DALLA "SMEG" SPA ANY REPRODUCTION OR TRANSFER OF THE PRESENT DRAWING MUST BE AUTHORIZED BY "SMEG" SPA

MODELLO - MODEL

DIA3L2401EU

CODICE - ART.NO.

960461 - A

VERSIONE - EDITING

**\$\$°**Smeg <sub>s.p.A</sub>

DIA3L2401EU

**\$50** SMEG s.p.A

CODICE - ART.NO.

DIA3L2401EU

**\$\$** Smeg s.p.A

LA RIPRODUZIONE O LA CESSIONE DEL PRESENTE DISEGNO DEVONO ESSERE AUTORIZZATE DALLA "SMEG" SPA ANY REPRODUCTION OR TRANSFER OF THE PRESENT DRAWING MUST BE AUTHORIZED BY "SMEG" SPA

MODELLO - MODEL CODICE - ART.NO. DIA3L2401EU

960461 - A

VERSIONE - EDITING