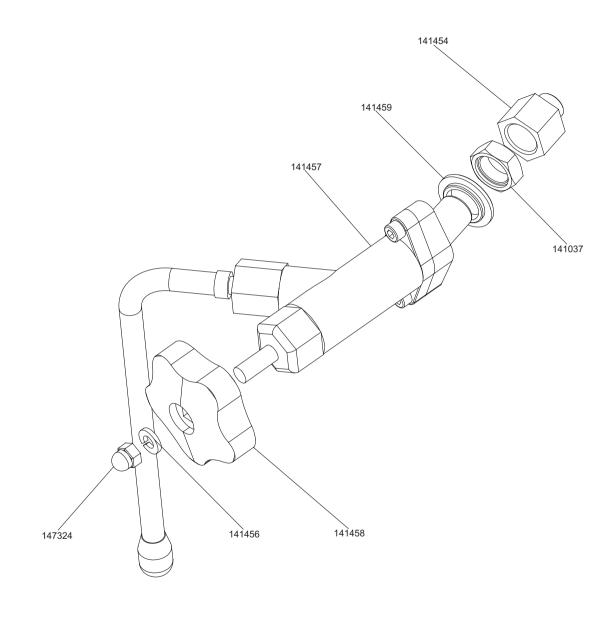

NG MUST BE AUTHORIZED BY "SMEG" SPA

MODELLO - MODEL

960461 - A

CODICE - ART.NO.

VERSIONE - EDITING









LA RIPRODUZIONE O LA CESSIONE DEL PRESENTE DISEGNO DEVONO ESSERE AUTORIZZATE DALLA "SMEG" SPA ANY REPRODUCTION OR TRANSFER OF THE PRESENT DRAWING MUST BE AUTHORIZED BY "SMEG" SPA

MODELLO - MODEL

CODICE - ART.NO.

960461 - A

VERSIONE - EDITING









DIA3L2401EU



**\$50** SMEG S.p.A



LA RIPRODUZIONE O LA CESSIONE DEL PRESENTE DISEGNO DEVONO ESSERE AUTORIZZATE DALLA "SMEG" SPA ANY REPRODUCTION OR TRANSFER OF THE PRESENT DRAWING MUST BE AUTHORIZED BY "SMEG" SPA

MODELLO - MODEL

DIA3L2401EU

CODICE - ART.NO.

960461 - A

VERSIONE - EDITING



**\$\$°**Smeg <sub>s.p.A</sub>















DIA3L2401EU



**\$50** SMEG s.p.A



CODICE - ART.NO.







DIA3L2401EU















**\$\$** Smeg s.p.A



LA RIPRODUZIONE O LA CESSIONE DEL PRESENTE DISEGNO DEVONO ESSERE AUTORIZZATE DALLA "SMEG" SPA ANY REPRODUCTION OR TRANSFER OF THE PRESENT DRAWING MUST BE AUTHORIZED BY "SMEG" SPA

MODELLO - MODEL CODICE - ART.NO. DIA3L2401EU

960461 - A

VERSIONE - EDITING