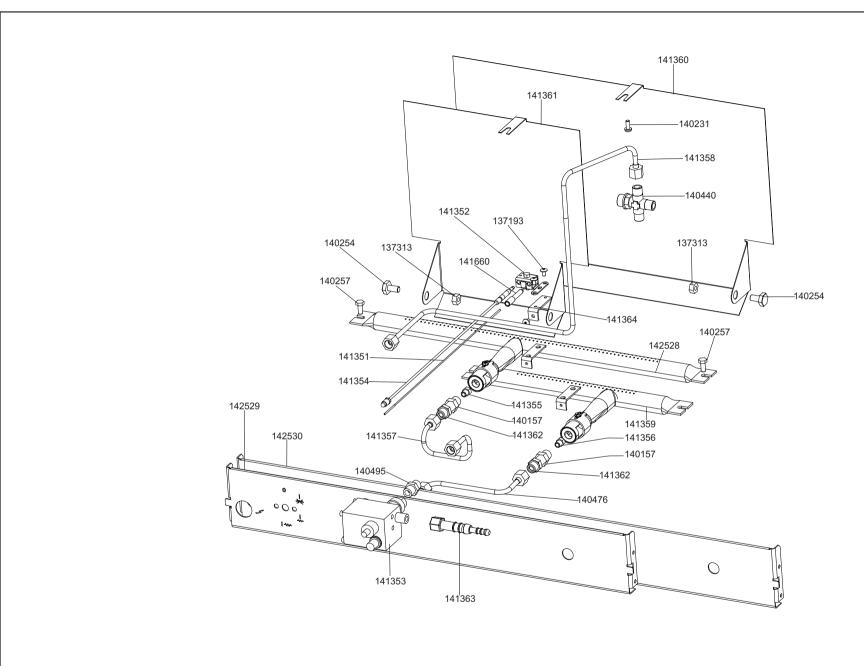

DUZIONE O LA CESSIONE DEL PRESENTE DISEGNO DEVONO ESSERE AUTORIZZATE DALLA "SMEG" SPA ANY REPRODUCTION OR TRANSFER OF THE PRESENT DRAWING MUST BE AUTHORIZED BY "SMEG" SPA

MODELLO - MODEL

960461 - A

CODICE - ART.NO.

VERSIONE - EDITING









LA RIPRODUZIONE O LA CESSIONE DEL PRESENTE DISEGNO DEVONO ESSERE AUTORIZZATE DALLA "SMEG" SPA ANY REPRODUCTION OR TRANSFER OF THE PRESENT DRAWING MUST BE AUTHORIZED BY "SMEG" SPA

MODELLO - MODEL

CODICE - ART.NO.

960461 - A

VERSIONE - EDITING









DIA3L2401EU



**\$50** SMEG S.p.A



LA RIPRODUZIONE O LA CESSIONE DEL PRESENTE DISEGNO DEVONO ESSERE AUTORIZZATE DALLA "SMEG" SPA ANY REPRODUCTION OR TRANSFER OF THE PRESENT DRAWING MUST BE AUTHORIZED BY "SMEG" SPA

MODELLO - MODEL

DIA3L2401EU

CODICE - ART.NO.

960461 - A

VERSIONE - EDITING



**\$\$°**Smeg <sub>s.p.A</sub>















DIA3L2401EU



**\$50** SMEG s.p.A



CODICE - ART.NO.







DIA3L2401EU















**\$\$** Smeg s.p.A



LA RIPRODUZIONE O LA CESSIONE DEL PRESENTE DISEGNO DEVONO ESSERE AUTORIZZATE DALLA "SMEG" SPA ANY REPRODUCTION OR TRANSFER OF THE PRESENT DRAWING MUST BE AUTHORIZED BY "SMEG" SPA

MODELLO - MODEL CODICE - ART.NO. DIA3L2401EU

960461 - A

VERSIONE - EDITING