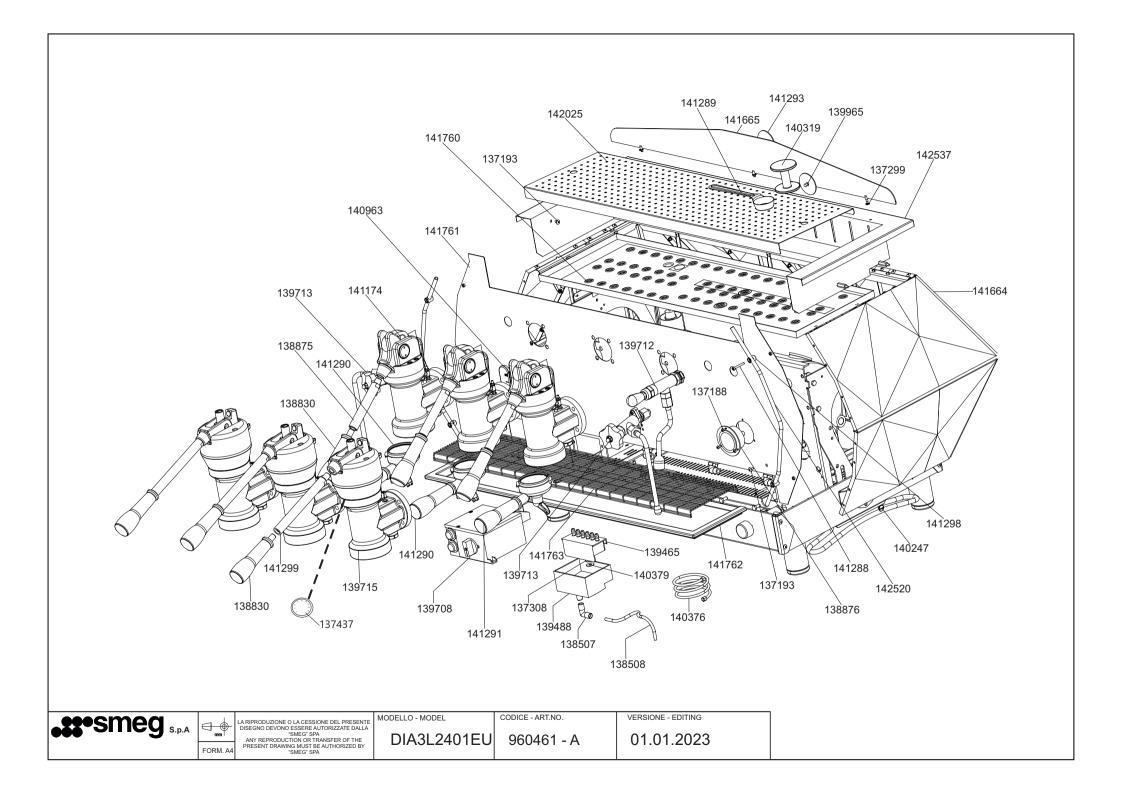

**\$500** S.p.A

LA RIPRODUZIONE O LA CESSIONE DEL PRESENTE DISEGNO DEVONO ESSERE AUTORIZZATE DALLA "SMEG" SPA ANY REPRODUCTION OR TRANSFER OF THE PRESENT DRAWING MUST BE AUTHORIZED BY "SMEG" SPA

MODELLO - MODEL

DIA3L2401EU

CODICE - ART.NO.

960461 - A

VERSIONE - EDITING

MODELLO - MODEL

**\$2°**SMeg s.p.A

LA RIPRODUZIONE O LA CESSIONE DEL PRESENTE DISEGNO DEVONO ESSERE AUTORIZZATE DALLA "SMEG" SPA ANY REPRODUCTION OR TRANSFER OF THE PRESENT DRAWING MUST BE AUTHORIZED BY "SMEG" SPA

MODELLO - MODEL

960461 - A

CODICE - ART.NO.

VERSIONE - EDITING

LA RIPRODUZIONE O LA CESSIONE DEL PRESENTE DISEGNO DEVONO ESSERE AUTORIZZATE DALLA "SMEG" SPA ANY REPRODUCTION OR TRANSFER OF THE PRESENT DRAWING MUST BE AUTHORIZED BY "SMEG" SPA

MODELLO - MODEL

CODICE - ART.NO.

960461 - A

VERSIONE - EDITING

DIA3L2401EU

**\$50** SMEG S.p.A

LA RIPRODUZIONE O LA CESSIONE DEL PRESENTE DISEGNO DEVONO ESSERE AUTORIZZATE DALLA "SMEG" SPA ANY REPRODUCTION OR TRANSFER OF THE PRESENT DRAWING MUST BE AUTHORIZED BY "SMEG" SPA

MODELLO - MODEL

DIA3L2401EU

CODICE - ART.NO.

960461 - A

VERSIONE - EDITING

**\$\$°**Smeg <sub>s.p.A</sub>

DIA3L2401EU

**\$50** SMEG s.p.A

CODICE - ART.NO.

DIA3L2401EU

**\$\$** Smeg s.p.A

LA RIPRODUZIONE O LA CESSIONE DEL PRESENTE DISEGNO DEVONO ESSERE AUTORIZZATE DALLA "SMEG" SPA ANY REPRODUCTION OR TRANSFER OF THE PRESENT DRAWING MUST BE AUTHORIZED BY "SMEG" SPA

MODELLO - MODEL CODICE - ART.NO. DIA3L2401EU

960461 - A

VERSIONE - EDITING