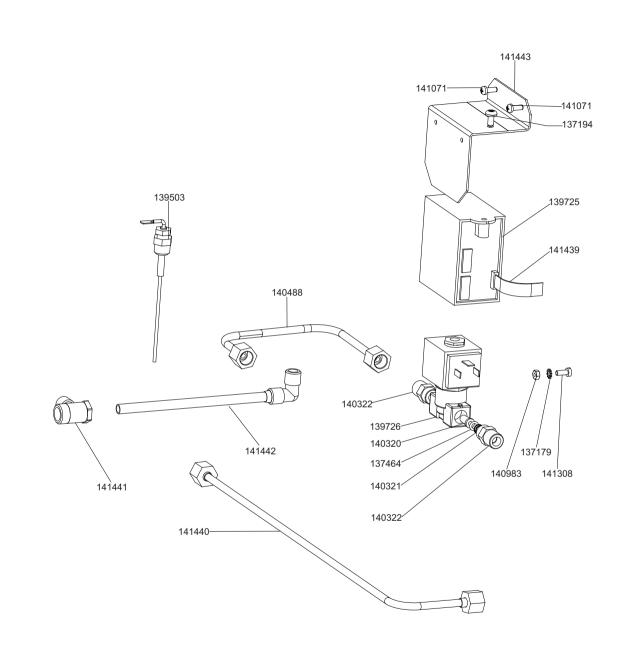

MODELLO - MODEL

DIA3L2401EU

CODICE - ART.NO.

960461 - A

VERSIONE - EDITING

**\$\$°**Smeg <sub>s.p.A</sub>

DIA3L2401EU

**\$50** SMEG s.p.A

CODICE - ART.NO.

DIA3L2401EU

**\$\$** Smeg s.p.A

LA RIPRODUZIONE O LA CESSIONE DEL PRESENTE DISEGNO DEVONO ESSERE AUTORIZZATE DALLA "SMEG" SPA ANY REPRODUCTION OR TRANSFER OF THE PRESENT DRAWING MUST BE AUTHORIZED BY "SMEG" SPA

MODELLO - MODEL CODICE - ART.NO. DIA3L2401EU

960461 - A

VERSIONE - EDITING