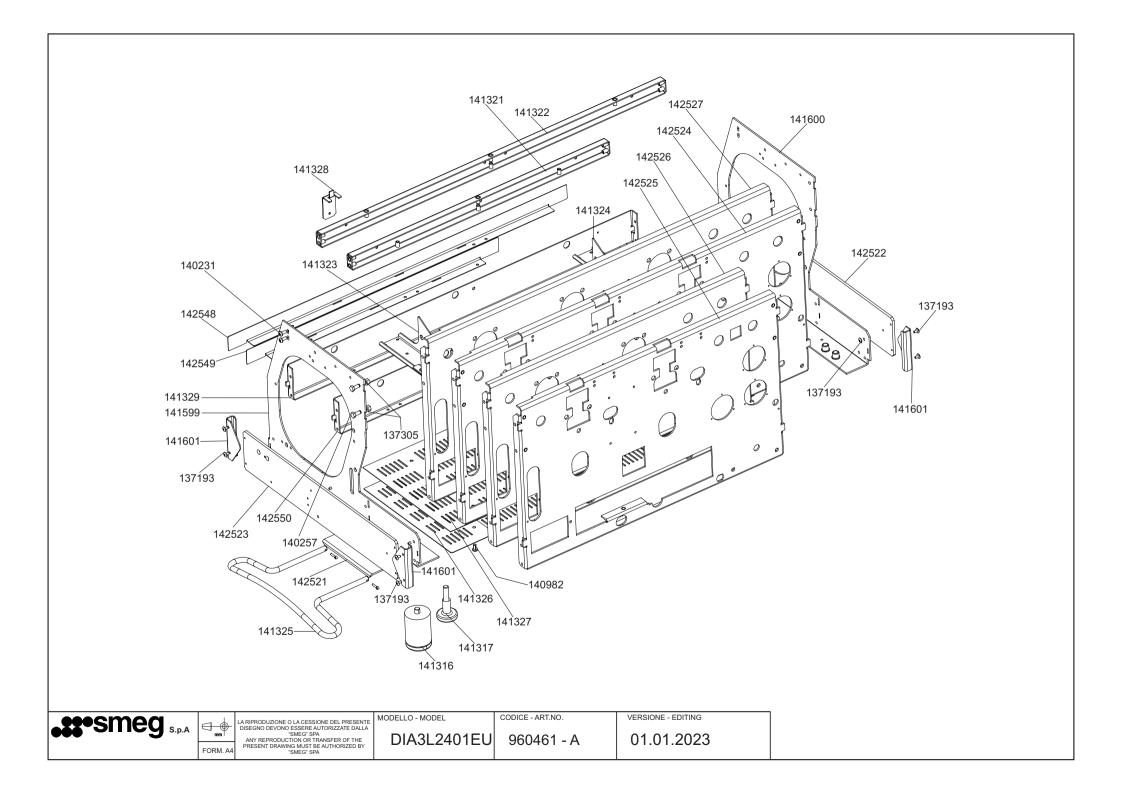

**\$500** S.p.A

LA RIPRODUZIONE O LA CESSIONE DEL PRESENTE DISEGNO DEVONO ESSERE AUTORIZZATE DALLA "SMEG" SPA ANY REPRODUCTION OR TRANSFER OF THE PRESENT DRAWING MUST BE AUTHORIZED BY "SMEG" SPA

MODELLO - MODEL

DIA3L2401EU

CODICE - ART.NO.

960461 - A

VERSIONE - EDITING

MODELLO - MODEL

**\$2°**SMeg s.p.A

LA RIPRODUZIONE O LA CESSIONE DEL PRESENTE DISEGNO DEVONO ESSERE AUTORIZZATE DALLA "SMEG" SPA ANY REPRODUCTION OR TRANSFER OF THE PRESENT DRAWING MUST BE AUTHORIZED BY "SMEG" SPA