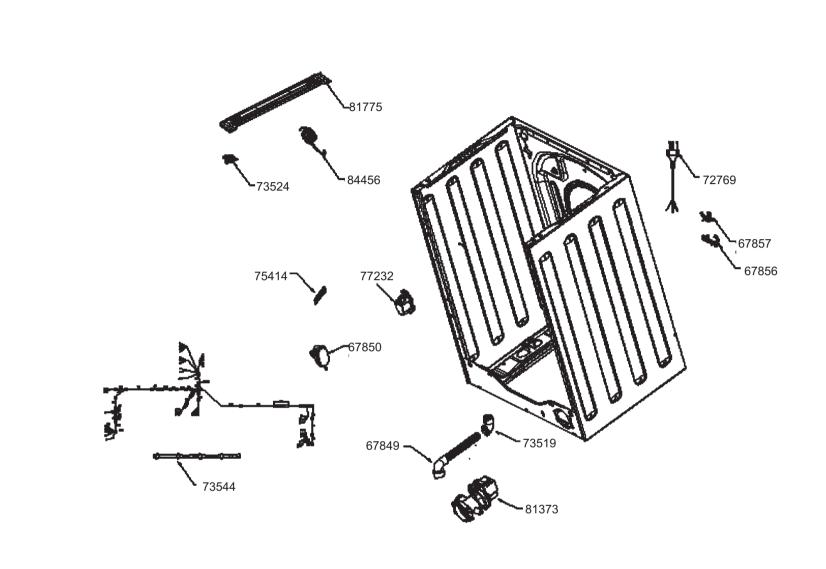

LA RIPRODUZIONE O LA CESSIONE DEL PRESENTE DISEGNO DEVONO ESSERE AUTORIZZATE DALLA "SMEG" SPA ANY REPRODUCTION OR TRANSFER OF THE PRESENT DRAWING MUST BE AUTHORIZED BY "SMEG" SPA

MODELLO - MODEL

SWM107IN

CODICE - ART.NO.

220534 - A

VERSIONE - EDITING



sp.A



LA RIPRODUZIONE O LA CESSIONE DEL PRESENTE DISEGNO DEVONO ESSERE AUTORIZZATE DALLA "SMEG" SPA ANY REPRODUCTION OR TRANSFER OF THE PRESENT DRAWING MUST BE AUTHORIZED BY "SMEG" SPA

MODELLO - MODEL

CODICE - ART.NO. SWM107IN

220534 - B

VERSIONE - EDITING



spession s.p.A



LA RIPRODUZIONE O LA CESSIONE DEL PRESENTE DISEGNO DEVONO ESSERE AUTORIZZATE DALLA "SMEG" SPA ANY REPRODUCTION OR TRANSFER OF THE PRESENT DRAWING MUST BE AUTHORIZED BY "SMEG" SPA

MODELLO - MODEL

SWM107IN

CODICE - ART.NO.

220534 - C

VERSIONE - EDITING



**\$2°**Smeg <sub>S.p.A</sub>



LA RIPRODUZIONE O LA CESSIONE DEL PRESENTE DISEGNO DEVONO ESSERE AUTORIZZATE DALLA "SMEG" SPA ANY REPRODUCTION OR TRANSFER OF THE PRESENT DRAWING MUST BE AUTHORIZED BY "SMEG" SPA

MODELLO - MODEL

SWM107IN

CODICE - ART.NO.

220534 - D

VERSIONE - EDITING



**stosmeg** s.p.A



LA RIPRODUZIONE O LA CESSIONE DEL PRESENTE DISEGNO DEVONO ESSERE AUTORIZZATE DALLA "SMEG" SPA ANY REPRODUCTION OR TRANSFER OF THE PRESENT DRAWING MUST BE AUTHORIZED BY "SMEG" SPA

MODELLO - MODEL

SWM107IN

CODICE - ART.NO.

220534 - E

VERSIONE - EDITING