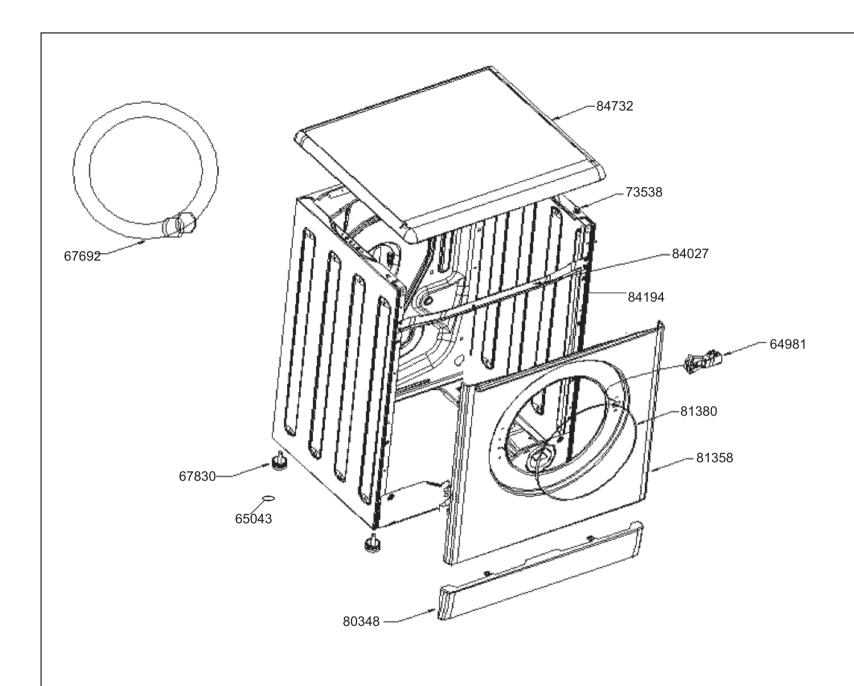

IONE DEL PRESENTE DISEGNO DEVONO ESSERE AUTORIZZATE DALLA "SMEG" SPA ANY REPRODUCTION OR TRANSFER OF THE PRESENT DRAWING MUST BE AUTHORIZED BY "SMEG" SPA

MODELLO - MODEL

CODICE - ART.NO. SWM107IN

220534 - B

VERSIONE - EDITING



spession s.p.A



LA RIPRODUZIONE O LA CESSIONE DEL PRESENTE DISEGNO DEVONO ESSERE AUTORIZZATE DALLA "SMEG" SPA ANY REPRODUCTION OR TRANSFER OF THE PRESENT DRAWING MUST BE AUTHORIZED BY "SMEG" SPA

MODELLO - MODEL

SWM107IN

CODICE - ART.NO.

220534 - C

VERSIONE - EDITING



**\$2°**Smeg <sub>S.p.A</sub>



LA RIPRODUZIONE O LA CESSIONE DEL PRESENTE DISEGNO DEVONO ESSERE AUTORIZZATE DALLA "SMEG" SPA ANY REPRODUCTION OR TRANSFER OF THE PRESENT DRAWING MUST BE AUTHORIZED BY "SMEG" SPA

MODELLO - MODEL

SWM107IN

CODICE - ART.NO.

220534 - D

VERSIONE - EDITING



**stosmeg** s.p.A



LA RIPRODUZIONE O LA CESSIONE DEL PRESENTE DISEGNO DEVONO ESSERE AUTORIZZATE DALLA "SMEG" SPA ANY REPRODUCTION OR TRANSFER OF THE PRESENT DRAWING MUST BE AUTHORIZED BY "SMEG" SPA

MODELLO - MODEL

SWM107IN

CODICE - ART.NO.

220534 - E

VERSIONE - EDITING