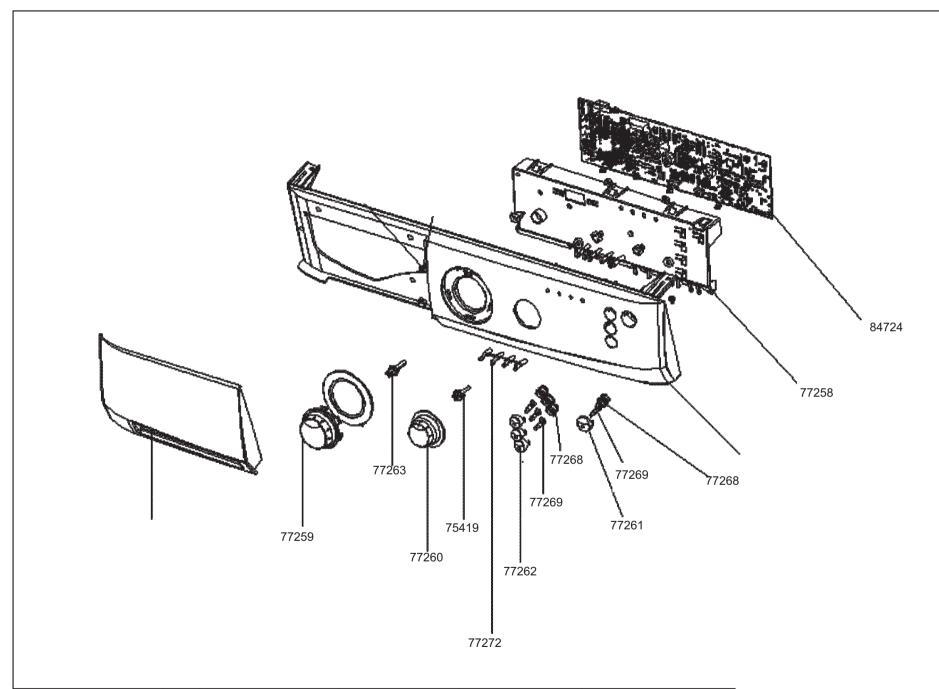

**sp.**A

**□** 

LA RIPRODUZIONE O LA CESSIONE DEL PRESENTE DISEGNO DEVONO ESSERE AUTORIZZATE DALLA "SMEG" SPA ANY REPRODUCTION OR TRANSFER OF THE PRESENT DRAWING MUST BE AUTHORIZED BY "SMEG" SPA

MODELLO - MODEL

SWM107IN

CODICE - ART.NO.

220534 - A

VERSIONE - EDITING

sp.A

LA RIPRODUZIONE O LA CESSIONE DEL PRESENTE DISEGNO DEVONO ESSERE AUTORIZZATE DALLA "SMEG" SPA ANY REPRODUCTION OR TRANSFER OF THE PRESENT DRAWING MUST BE AUTHORIZED BY "SMEG" SPA