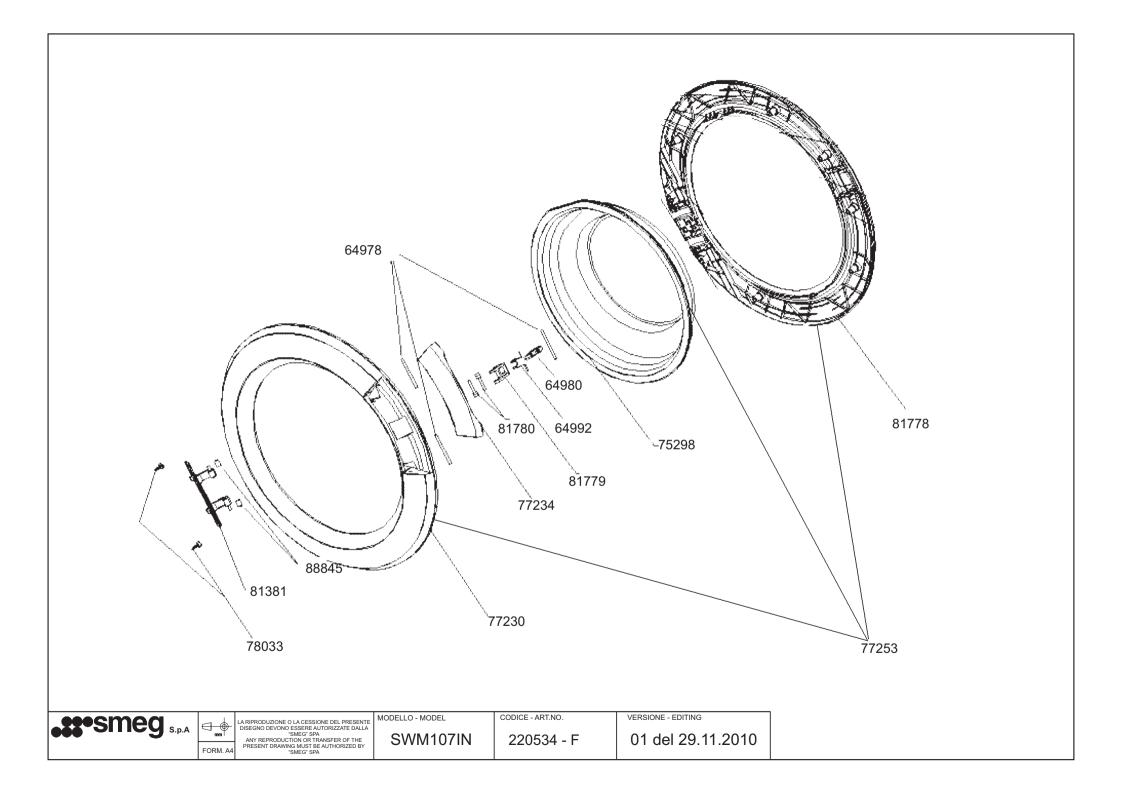

MODELLO - MODEL

SWM107IN

CODICE - ART.NO.

220534 - C

VERSIONE - EDITING

**\$2°**Smeg <sub>S.p.A</sub>

LA RIPRODUZIONE O LA CESSIONE DEL PRESENTE DISEGNO DEVONO ESSERE AUTORIZZATE DALLA "SMEG" SPA ANY REPRODUCTION OR TRANSFER OF THE PRESENT DRAWING MUST BE AUTHORIZED BY "SMEG" SPA