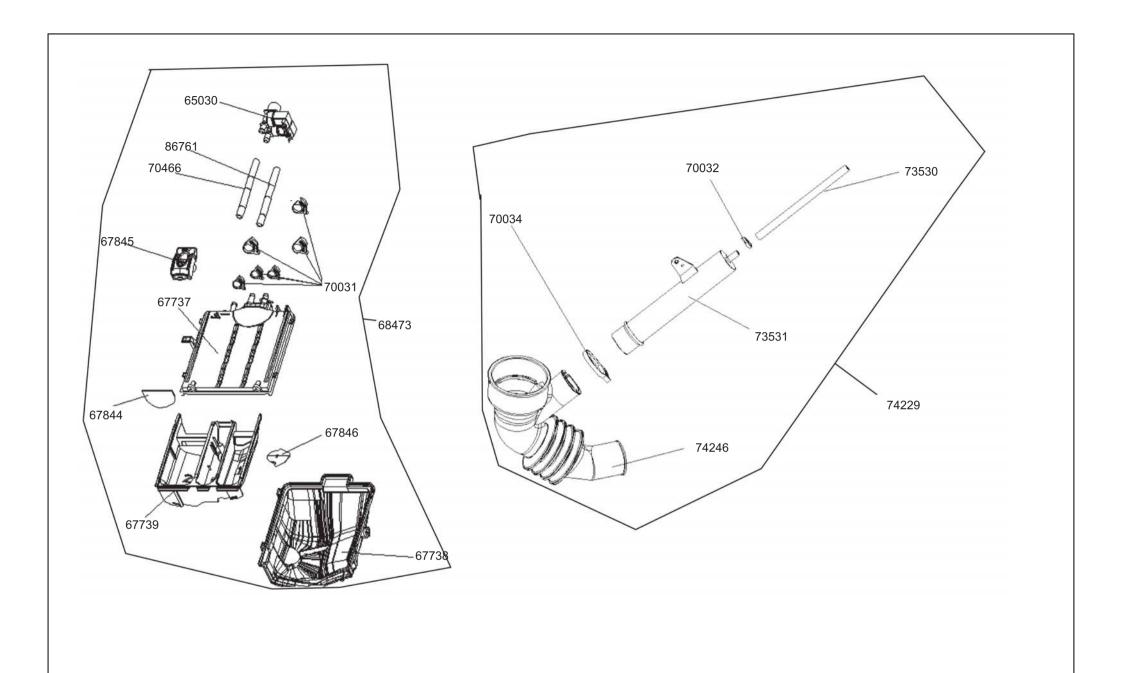

MODELLO - MODEL

SWM107IN

CODICE - ART.NO.

220534 - C

VERSIONE - EDITING

**\$2°**Smeg <sub>S.p.A</sub>

LA RIPRODUZIONE O LA CESSIONE DEL PRESENTE DISEGNO DEVONO ESSERE AUTORIZZATE DALLA "SMEG" SPA ANY REPRODUCTION OR TRANSFER OF THE PRESENT DRAWING MUST BE AUTHORIZED BY "SMEG" SPA