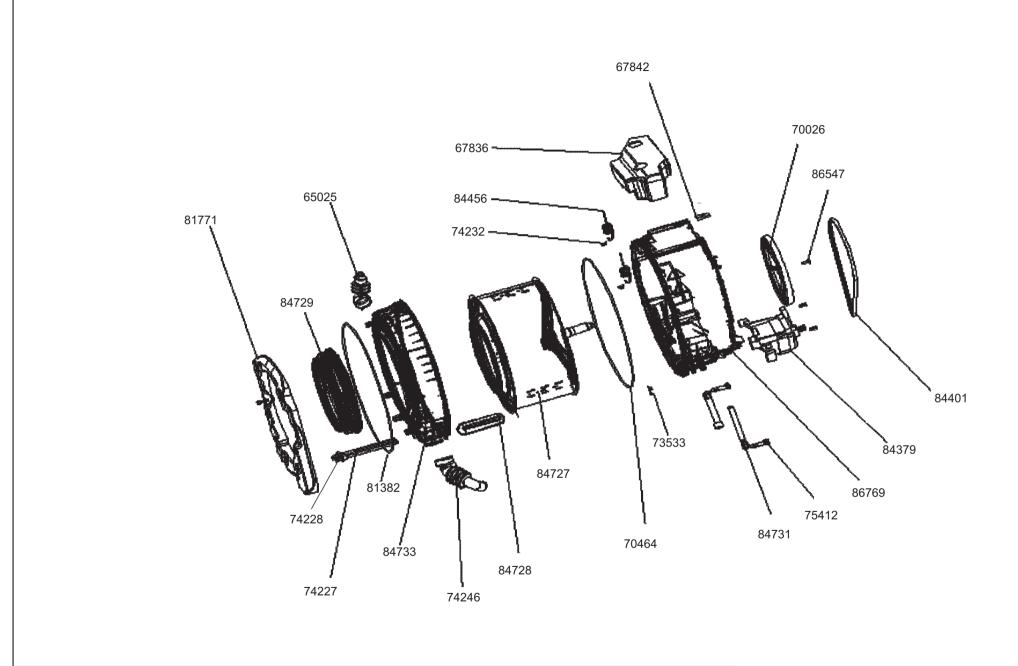

MODELLO - MODEL

CODICE - ART.NO. SWM107IN

220534 - B

VERSIONE - EDITING

spession s.p.A

LA RIPRODUZIONE O LA CESSIONE DEL PRESENTE DISEGNO DEVONO ESSERE AUTORIZZATE DALLA "SMEG" SPA ANY REPRODUCTION OR TRANSFER OF THE PRESENT DRAWING MUST BE AUTHORIZED BY "SMEG" SPA