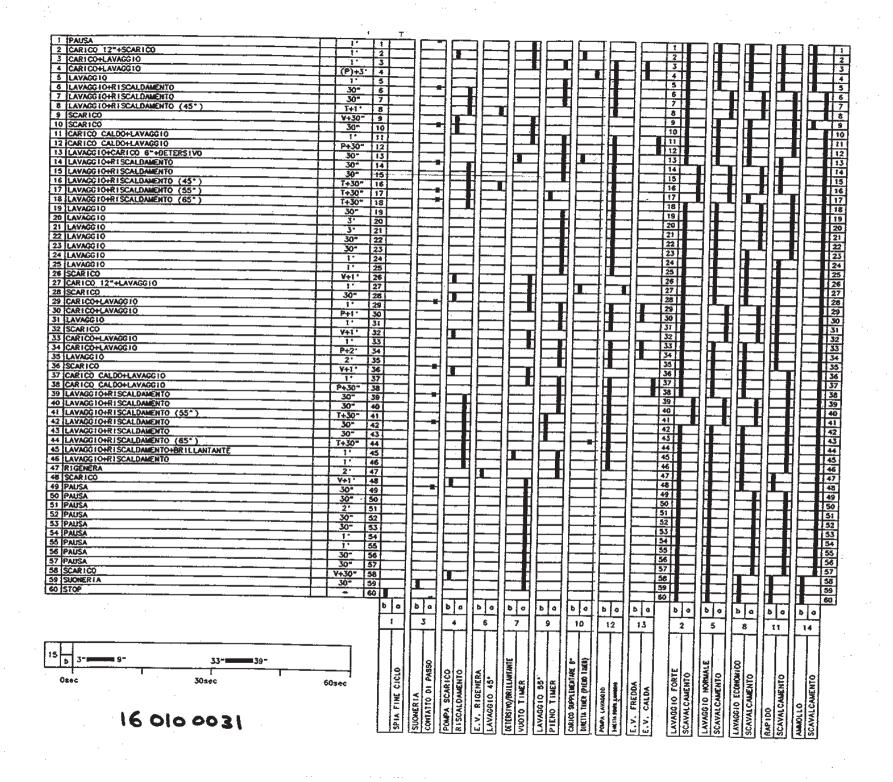

## ST720

| Cod.Vecchio-O | Cod.Vecchio-Old Code-Vieux Code-Alte TeilnrCod.Vejio                                       |                                                                                                               | Code-Nouv.Code-Neue TeilnrCodigo Nuevo                                                                                  | Data |
|---------------|--------------------------------------------------------------------------------------------|---------------------------------------------------------------------------------------------------------------|-------------------------------------------------------------------------------------------------------------------------|------|
| 016330437     | PROT.IMPIANT.ELETT. PL226 ELECTR. PROTECTION PROTECTION ELECTR.SCHUTZ.                     | *ESAURITO                                                                                                     |                                                                                                                         | 0//0 |
| 018930538     | TRAVERSA POSTERIORE KSA760P  REAR CROSSPIECE TRAVERSE ARRIERE QUERTRAGER HINT.             | TRAVERSA POSTERIORE INFERIORE GIV604 REAR LOWER CROSSPIECE 018930481 TRAVERSE ARRIERE INF. QUERTRAEGER, UNTEN |                                                                                                                         |      |
| 553330399     | FIANCO DESTRO 6/10<br>SIDE PANEL DX<br>PANNEAU LATER.DX<br>SEITE DX                        | 513330433                                                                                                     | FIANCO DESTRO GCI4733W-BR<br>RIGHT SIDE PANEL<br>PANNEAU DRT.<br>SEITE RCH.                                             | 0//0 |
| 553330400     | FIANCO SIN. 6/10<br>SIDE PAN.SX.<br>PANN.COTE SX<br>SEITE SX.                              | 513330434                                                                                                     | FIANCO SINISTRO GCI4733W-BR<br>LEFT SIDE<br>PANNEAU GAUCHE<br>LINKE SEITE                                               | 0//0 |
| 689170199     | STG.VASCA 4LB490<br>S/GR.TANK<br>S/GR.CUVE<br>U/GR.MULDE                                   | 689170223                                                                                                     | STG.VASCA DTA60<br>TUB<br>CABINET<br>BOTTICH                                                                            | 0//0 |
| 693733679     | GR.FRONTALINO ST - NEUTRO<br>FRONT PANEL<br>TABLEAU DE BORD<br>NEUTR. FRONT BLENDE         | 763735577                                                                                                     | FRONTALINO ST60 GRZ BC<br>FRONT PANEL ST60<br>TABLEAU DE BORD EX 693733<br>SCHALTERBLENDE ST60                          | 0//0 |
| 697450182     | GR.ACCESSORI FISS.MASSEL. ACCES. GR.F.WOOD DOOR ACCESSOIRE FIX.PORTE BOIS ZUBEH.F.HOLZ TUR | 697450228                                                                                                     | ASSIEME FISSAGGIO MASSELLO ST45-60<br>WOOD DOOR FIX.ACCESSORIES<br>ACCESSOIRES FIXAGE PORTE<br>BEFESTIGUNG FUR HOLZ TUR | 0//0 |
| 765500023     | PARTE POST.POMPA GVW610 PUMP BACK PART PARTIE ARRIERE POMPE PUMPENRUECKTEIL                | 765500019                                                                                                     | PARTE POST.POMPA 3328 PUMP BACK PART PARTIE ARRIERE DE POMPE PUMPENRUECKTEIL                                            | 0//0 |
| 765550052     | PERNO F/CEST. ( 0094 )<br>UPPER BASKET PIN<br>PIVOT PANIER SUP.<br>OBERKORBBOLZEN          | 765550094                                                                                                     | PERNO FERMA CEST 2035 GR<br>BASKET PIN<br>PIVOT PANIER<br>KORBBOLZEN                                                    | 0//0 |
| 765850151     | FERMO AGG.MASSEL. SX ST60<br>LEFT PLATE<br>SOIE GAUCHE<br>LINKER BUEGEL                    | 995850254                                                                                                     |                                                                                                                         | 0//0 |