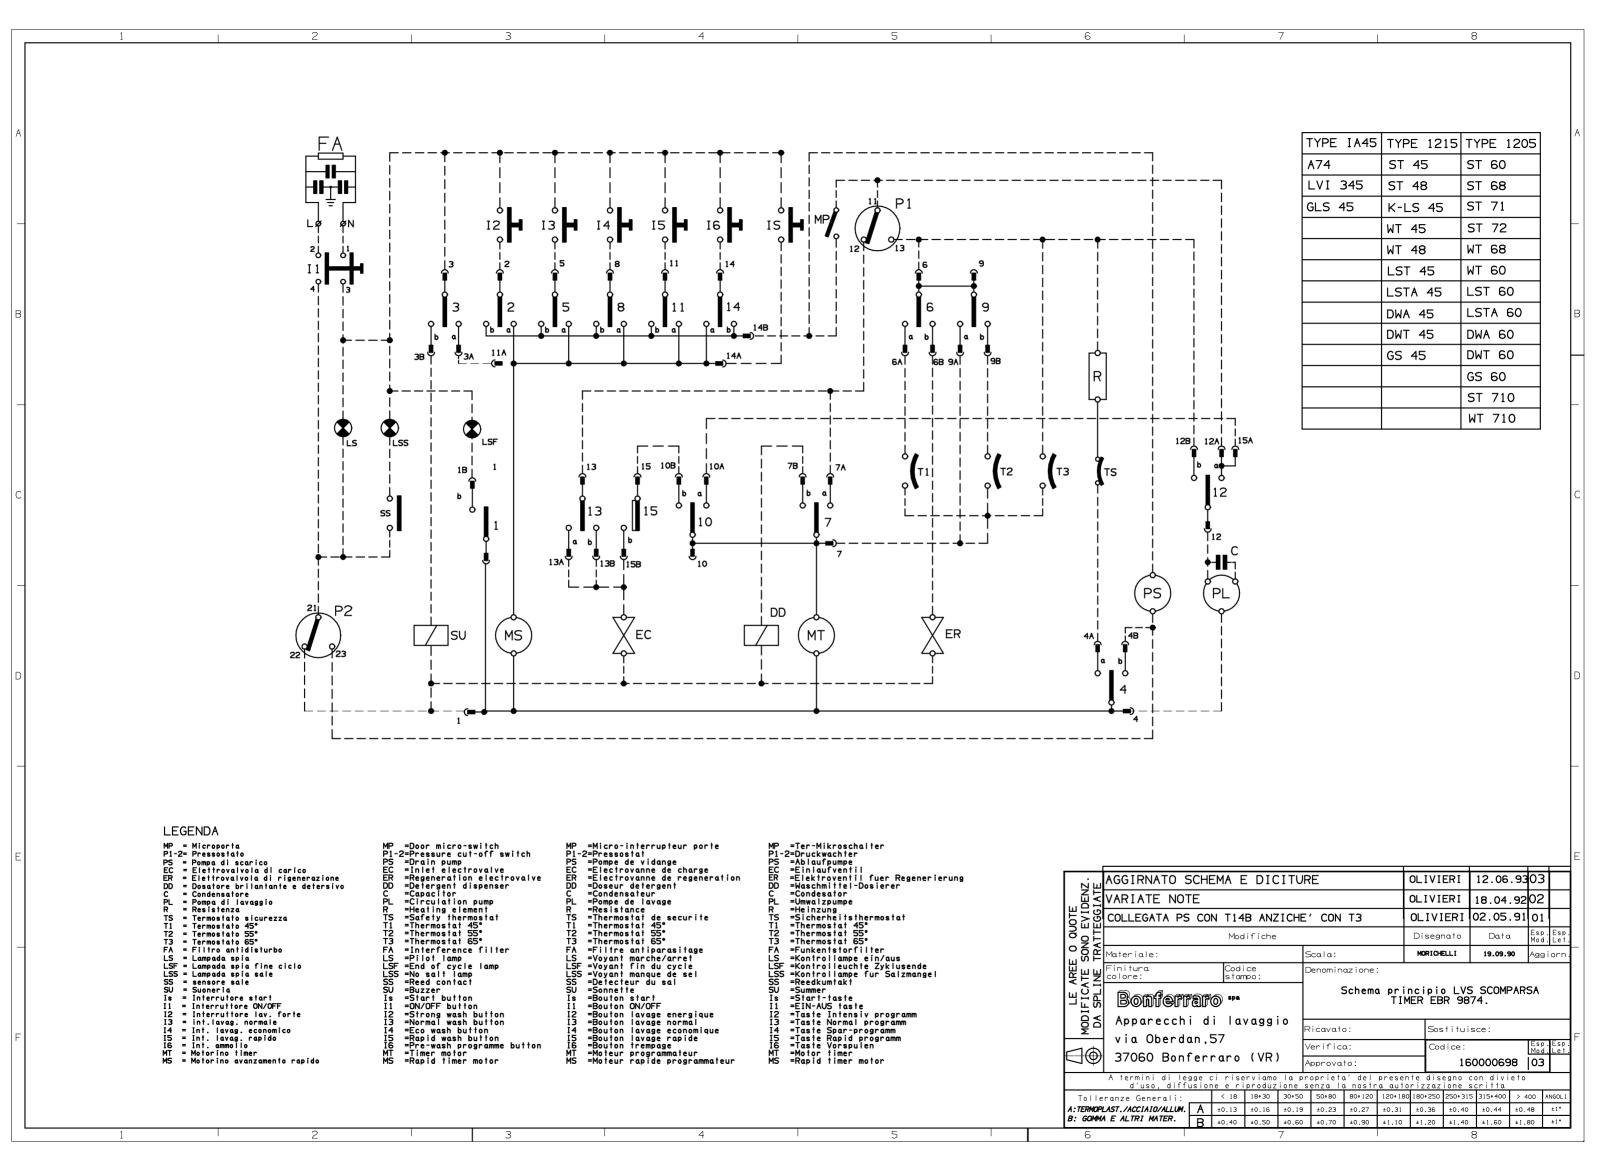

## ST720

| Cod.Vecchio-O | Cod.Vecchio-Old Code-Vieux Code-Alte TeilnrCod.Vejio                                       |                                                                                                               | Code-Nouv.Code-Neue TeilnrCodigo Nuevo                                                                                  | Data |
|---------------|--------------------------------------------------------------------------------------------|---------------------------------------------------------------------------------------------------------------|-------------------------------------------------------------------------------------------------------------------------|------|
| 016330437     | PROT.IMPIANT.ELETT. PL226 ELECTR. PROTECTION PROTECTION ELECTR