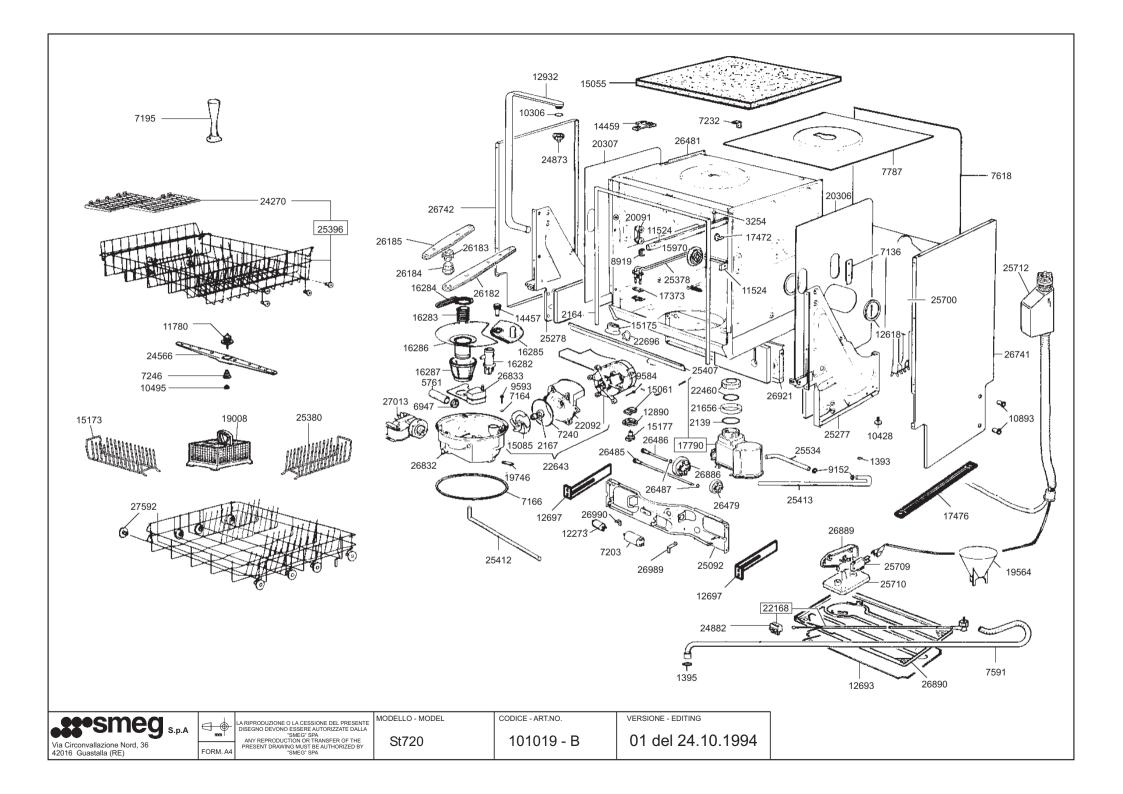

## ST720

| Cod.Vecchio-O | Cod.Vecchio-Old Code-Vieux Code-Alte TeilnrCod.Vejio                                       |                                                                                                               | Code-Nouv.Code-Neue TeilnrCodigo Nuevo                                                                                  | Data |
|---------------|--------------------------------------------------------------------------------------------|---------------------------------------------------------------------------------------------------------------|-------------------------------------------------------------------------------------------------------------------------|------|
| 016330437     | PROT.IMPIANT.ELETT. PL226 ELECTR. PROTECTION PROTECTION ELECTR.SCHUTZ.                     | *ESAURITO                                                                                                     |                                                                                                                         | 0//0 |
| 018930538     | TRAVERSA POSTERIORE KSA760P  REAR CROSSPIECE TRAVERSE ARRIERE QUERTRAGER HINT.             | TRAVERSA POSTERIORE INFERIORE GIV604 REAR LOWER CROSSPIECE 018930481 TRAVERSE ARRIERE INF. QUERTRAEGER, UNTEN |                                                                                                                         |      |
| 553330399     | FIANCO DESTRO 6/10<br>SIDE PANEL DX<br>PANNEAU LATER.DX<br>SEITE DX                        | 513330433                                                                                                     | FIANCO DESTRO GCI4733W-BR<br>RIGHT SIDE PANEL<br>PANNEAU DRT.<br>SEITE RCH.                                             | 0//0 |
| 553330400     | FIANCO SIN. 6/10<br>SIDE PAN.SX.<br>PANN.COTE SX<br>SEITE SX.                              | 513330434                                                                                                     | FIANCO SINISTRO GCI4733W-BR<br>LEFT SIDE<br>PANNEAU GAUCHE<br>LINKE SEITE                                               | 0//0 |
| 689170199     | STG.VASCA 4LB490<br>S/GR.TANK<br>S/GR.CUVE<br>U/GR.MULDE                                   | 689170223                                                                                                     | STG.VASCA DTA60<br>TUB<br>CABINET<br>BOTTICH                                                                            | 0//0 |
| 693733679     | GR.FRONTALINO ST - NEUTRO<br>FRONT PANEL<br>TABLEAU DE BORD<br>NEUTR. FRONT BLENDE         | 763735577                                                                                                     | FRONTALINO ST60 GRZ BC<br>FRONT PANEL ST60<br>TABLEAU DE BORD EX 693733<br>SCHALTERBLENDE ST60                          | 0//0 |
| 697450182     | GR.ACCESSORI FISS.MASSEL. ACCES. GR.F.WOOD DOOR ACCESSOIRE FIX.PORTE BOIS ZUBEH.F.HOLZ TUR | 697450228                                                                                                     | ASSIEME FISSAGGIO MASSELLO ST45-60<br>WOOD DOOR FIX.ACCESSORIES<br>ACCESSOIRES FIXAGE PORTE<br>BEFESTIGUNG FUR HOLZ TUR | 0//0 |
| 765500023     | PARTE POST.POMPA GVW610 PUMP BACK PART PARTIE ARRIERE POMPE PUMPENRUECKTEIL                | 765500019                                                                                                     | PARTE POST.POMPA 3328 PUMP BACK PART PARTIE ARRIERE DE POMPE PUMPENRUECKTEIL                                            | 0//0 |
| 765550052     | PERNO F/CEST. ( 0094 )<br>UPPER BASKET PIN<br>PIVOT PANIER SUP.<br>OBERKORBBOLZEN          | 765550094                                                                                                     | PERNO FERMA CEST 2035 GR<br>BASKET PIN<br>PIVOT PANIER<br>KORBBOLZEN                                                    | 0//0 |
| 765850151     | FERMO AGG.MASSEL. SX ST60<br>LEFT PLATE<br>SOIE GAUCHE<br>LINKER BUEGEL                    | 995850254                                                                                                     |                                                                                                                         | 0//0 |

## **ST720**

| 765850152 | FERMO AGG.MASSEL. DX ST60<br>RIGHT PLATE<br>SOIE<br>RECHTER BUEGEL            | 995850254 |                                                                                      | 0//0 |
|-----------|-------------------------------------------------------------------------------|-----------|--------------------------------------------------------------------------------------|------|
| 766410253 | PULSANTE ON-OFF ST68 ON/OFF PUSH-BUTTON BOUTON POUSSOIR EIN/AUS-DRUCKTASTE    | 696410208 | GR. 2 PULS. ST 60 PUSH-BUTTONS BOUTONS POUSSOIRS DRUCKTASTEN                         | 0//0 |
| 766610067 | AIR BREAK'93 608L<br>AIR BREAK 1993 608L<br>SYSTEME AIR-BREAK<br>AIR BREAK    | 766610080 | AIR BREAK LSB701<br>AIR BREAK<br>AIR BREAK<br>AIR BREAK                              | 0//0 |
| 768610066 | TERMINALE GUIDA CEST.BIA<br>TERMINAL<br>EMBOUT<br>ENDSTUECK                   | 768610079 | TERMINALI GUD CEST 3007<br>TERMINALS<br>TERMINALES<br>ENDSTUECKE                     | 0//0 |
| 769010318 | UGELLO SUP.DIAMETRO 10,5 GRI 893<br>UPP.INJECT.<br>INJECT.SUP<br>DUESE OBEN   | 769010167 | UGELLO SUP. 3000<br>UPPER NOZZLE<br>INJECTEUR SUPERIEUR<br>DUESE OBEN                | 0//0 |
| 785410248 | PANN.INS.BACINELLA FONDO<br>BOTTOM TRAY PANEL<br>PANNEAU<br>PANEEL            | 785410462 | PANN.INSON. BACINELLA 893<br>INSULATING PANEL<br>PANNEAU ISOLAT.<br>ISOLATIONSPANEEL | 0//0 |
| 785730180 | PIASTRINA TERMOSTATO PLATE PLAQUETTE PLAETTCHEN                               | 785730191 | PIASTR.TERM.GM 216-160 PLATE PLAQUETTE PLAETTCHEN                                    | 0//0 |
| 785730191 | PIASTR.TERM.GM 216-160 PLATE PLAQUETTE PLAETTCHEN                             | *ESAURITO |                                                                                      | 0//0 |
| 812890043 | DISTRIBUTORE DET. N900E DETERGENT DISPENSER DOSEUR LESSIVE WASCHMITTELZUGEBER | 812890055 | DISTRIB.DETERSIV. S604BA DISPENSER DOSEUR LESSIVE WASCH.MITTEL VERTEILER             | 0//0 |
| 824610159 | LAMPADA SPIA VERDE K90P<br>GREEN LAMP<br>LAMPE TEMOIN VERTE<br>GRUENE LAMPE   | 824610117 | LAMPADA SPIA 4006<br>WARNING LAMP<br>LAMPE TEMOIN<br>SIGNALLAMPE                     | 0//0 |