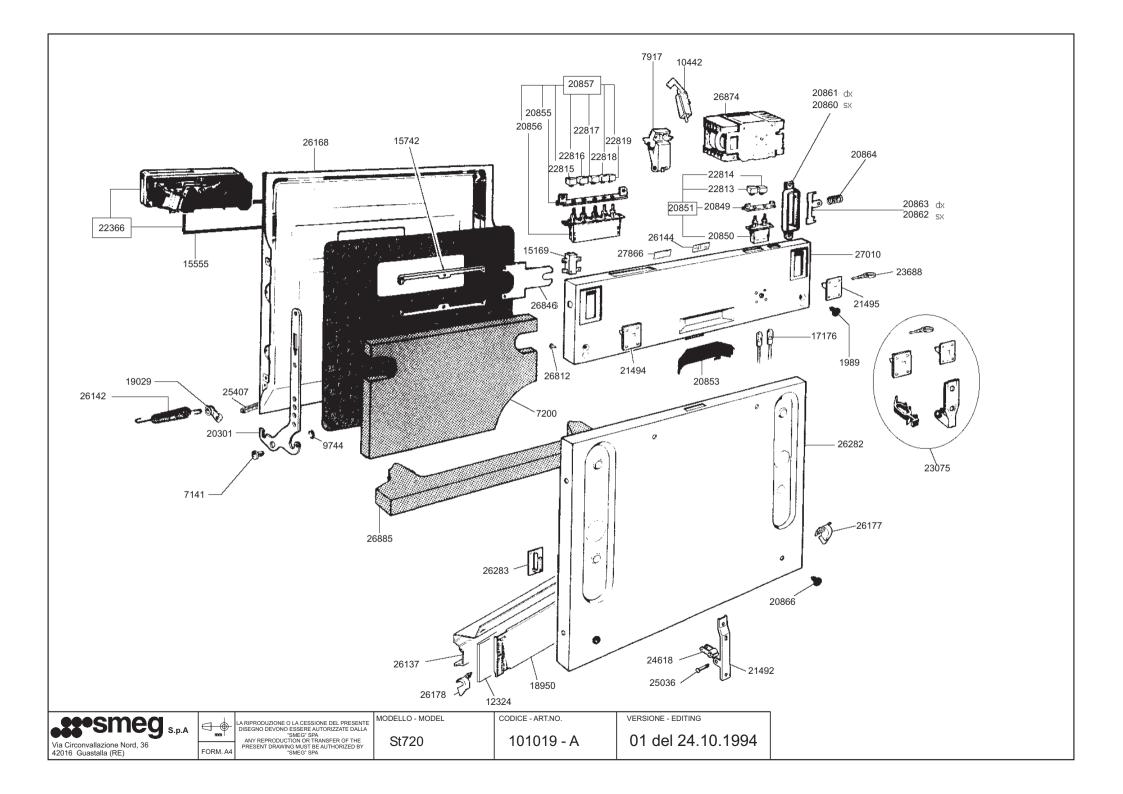

## ST720

| Cod.Vecchio-O | Cod.Vecchio-Old Code-Vieux Code-Alte TeilnrCod.Vejio                                       |                                                                                                               | Code-Nouv.Code-Neue TeilnrCodigo Nuevo                                                                                  | Data |
|---------------|--------------------------------------------------------------------------------------------|---------------------------------------------------------------------------------------------------------------|-------------------------------------------------------------------------------------------------------------------------|------|
| 016330437     | PROT.IMPIANT.ELETT. PL226 ELECTR. PROTECTION PROTECTION ELECTR.SCHUTZ.                     | *ESAURITO                                                                                                     |                                                                                                                         | 0//0 |
| 018930538     | TRAVERSA POSTERIORE KSA760P  REAR CROSSPIECE TRAVERSE ARRIERE QUERTRAGER HINT.             | TRAVERSA POSTERIORE INFERIORE GIV604 REAR LOWER CROSSPIECE 018930481 TRAVERSE ARRIERE INF. QUERTRAEGER, UNTEN |                                                                                                                         |      |
| 553330399     | FIANCO DESTRO 6/10<br>SIDE PANEL DX<br>PANNEAU LATER.DX<br>SEITE DX                        | 513330433                                                                                                     | FIANCO DESTRO GCI4733W-BR<br>RIGHT SIDE PANEL<br>PANNEAU DRT.<br>SEITE RCH.                                             | 0//0 |
| 553330400     | FIANCO SIN. 6/10<br>SIDE PAN.SX.<br>PANN.COTE SX<br>SEITE SX.                              | 513330434                                                                                                     | FIANCO SINISTRO GCI4733W-BR<br>LEFT SIDE<br>PANNEAU GAUCHE<br>LINKE SEITE                                               | 0//0 |
| 689170199     | STG.VASCA 4LB490<br>S/GR.TANK<br>S/GR.CUVE<br>U/GR.MULDE                                   | 689170223                                                                                                     | STG.VASCA DTA60<br>TUB<br>CABINET<br>BOTTICH                                                                            | 0//0 |
| 693733679     | GR.FRONTALINO ST - NEUTRO<br>FRONT PANEL<br>TABLEAU DE BORD<br>NEUTR. FRONT BLENDE         | 763735577                                                                                                     | FRONTALINO ST60 GRZ BC<br>FRONT PANEL ST60<br>TABLEAU DE BORD EX 693733<br>SCHALTERBLENDE ST60                          | 0//0 |
| 697450182     | GR.ACCESSORI FISS.MASSEL. ACCES. GR.F.WOOD DOOR ACCESSOIRE FIX.PORTE BOIS ZUBEH.F.HOLZ TUR | 697450228                                                                                                     | ASSIEME FISSAGGIO MASSELLO ST45-60<br>WOOD DOOR FIX.ACCESSORIES<br>ACCESSOIRES FIXAGE PORTE<br>BEFESTIGUNG FUR HOLZ TUR | 0//0 |
| 765500023     | PARTE POST.POMPA GVW610 PUMP BACK PART PARTIE ARRIERE POMPE PUMPENRUECKTEIL                | 765500019                                                                                                     | PARTE POST.POMPA 3328 PUMP BACK PART PARTIE ARRIERE DE POMPE PUMPENRUECKTEIL                                            | 0//0 |
| 765550052     | PERNO F/CEST. ( 0094 )<br>UPPER BASKET PIN<br>PIVOT PANIER SUP.<br>OBERKORBBOLZEN          | 765550094                                                                                                     | PERNO FERMA CEST 2035 GR<br>BASKET PIN<br>PIVOT PANIER<br>KORBBOLZEN                                                    | 0//0 |
| 765850151     | FERMO AGG.MASSEL. SX ST60<br>LEFT PLATE<br>SOIE GAUCHE<br>LINKER BUEGEL                    | 995850254                                                                                                     |                                                                                                                         | 0//0 |

## **ST720**

| 765850152 | FERMO AGG.MASSEL. DX ST60<br>RIGHT PLATE<br>SOIE<br>RECHTER BUEGEL            | 995850254 |                                                                                      | 0//0 |
|-----------|-------------------------------------------------------------------------------|-----------|--------------------------------------------------------------------------------------|------|
| 766410253 | PULSANTE ON-OFF ST68 ON/OFF PUSH-BUTTON BOUTON POUSSOIR EIN/AUS-DRUCKTASTE    | 696410208 | GR. 2 PULS. ST 60 PUSH-BUTTONS BOUTONS POUSSOIRS DRUCKTASTEN                         | 0//0 |
| 766610067 | AIR BREAK'93 608L<br>AIR BREAK 1993 608L<br>SYSTEME AIR-BREAK<br>AIR BREAK    | 766610080 | AIR BREAK LSB701<br>AIR BREAK<br>AIR BREAK<br>AIR BREAK                              | 0//0 |
| 768610066 | TERMINALE GUIDA CEST.BIA<br>TERMINAL<br>EMBOUT<br>ENDSTUECK                   | 768610079 | TERMINALI GUD CEST 3007<br>TERMINALS<br>TERMINALES<br>ENDSTUECKE                     | 0//0 |
| 769010318 | UGELLO SUP.DIAMETRO 10,5 GRI 893<br>UPP.INJECT.<br>INJECT.SUP<br>DUESE OBEN   | 769010167 | UGELLO SUP. 3000<br>UPPER NOZZLE<br>INJECTEUR SUPERIEUR<br>DUESE OBEN                | 0//0 |
| 785410248 | PANN.INS.BACINELLA FONDO<br>BOTTOM TRAY PANEL<br>PANNEAU<br>PANEEL            | 785410462 | PANN.INSON. BACINELLA 893<br>INSULATING PANEL<br>PANNEAU ISOLAT.<br>ISOLATIONSPANEEL | 0//0 |
| 785730180 | PIASTRINA TERMOSTATO PLATE PLAQUETTE PLAETTCHEN                               | 785730191 | PIASTR.TERM.GM 216-160 PLATE PLAQUETTE PLAETTCHEN                                    | 0//0 |
| 785730191 | PIASTR.TERM.GM 216-160 PLATE PLAQUETTE PLAETTCHEN                             | *ESAURITO |                                                                                      | 0//0 |
| 812890043 | DISTRIBUTORE DET. N900E DETERGENT DISPENSER DOSEUR LESSIVE WASCHMITTELZUGEBER | 812890055 | DISTRIB.DETERSIV. S604BA DISPENSER DOSEUR LESSIVE WASCH.MITTEL VERTEILER             | 0//0 |
| 824610159 | LAMPADA SPIA VERDE K90P<br>GREEN LAMP<br>LAMPE TEMOIN VERTE<br>GRUENE LAMPE   | 824610117 | LAMPADA SPIA 4006<br>WARNING LAMP<br>LAMPE TEMOIN<br>SIGNALLAMPE                     | 0//0 |