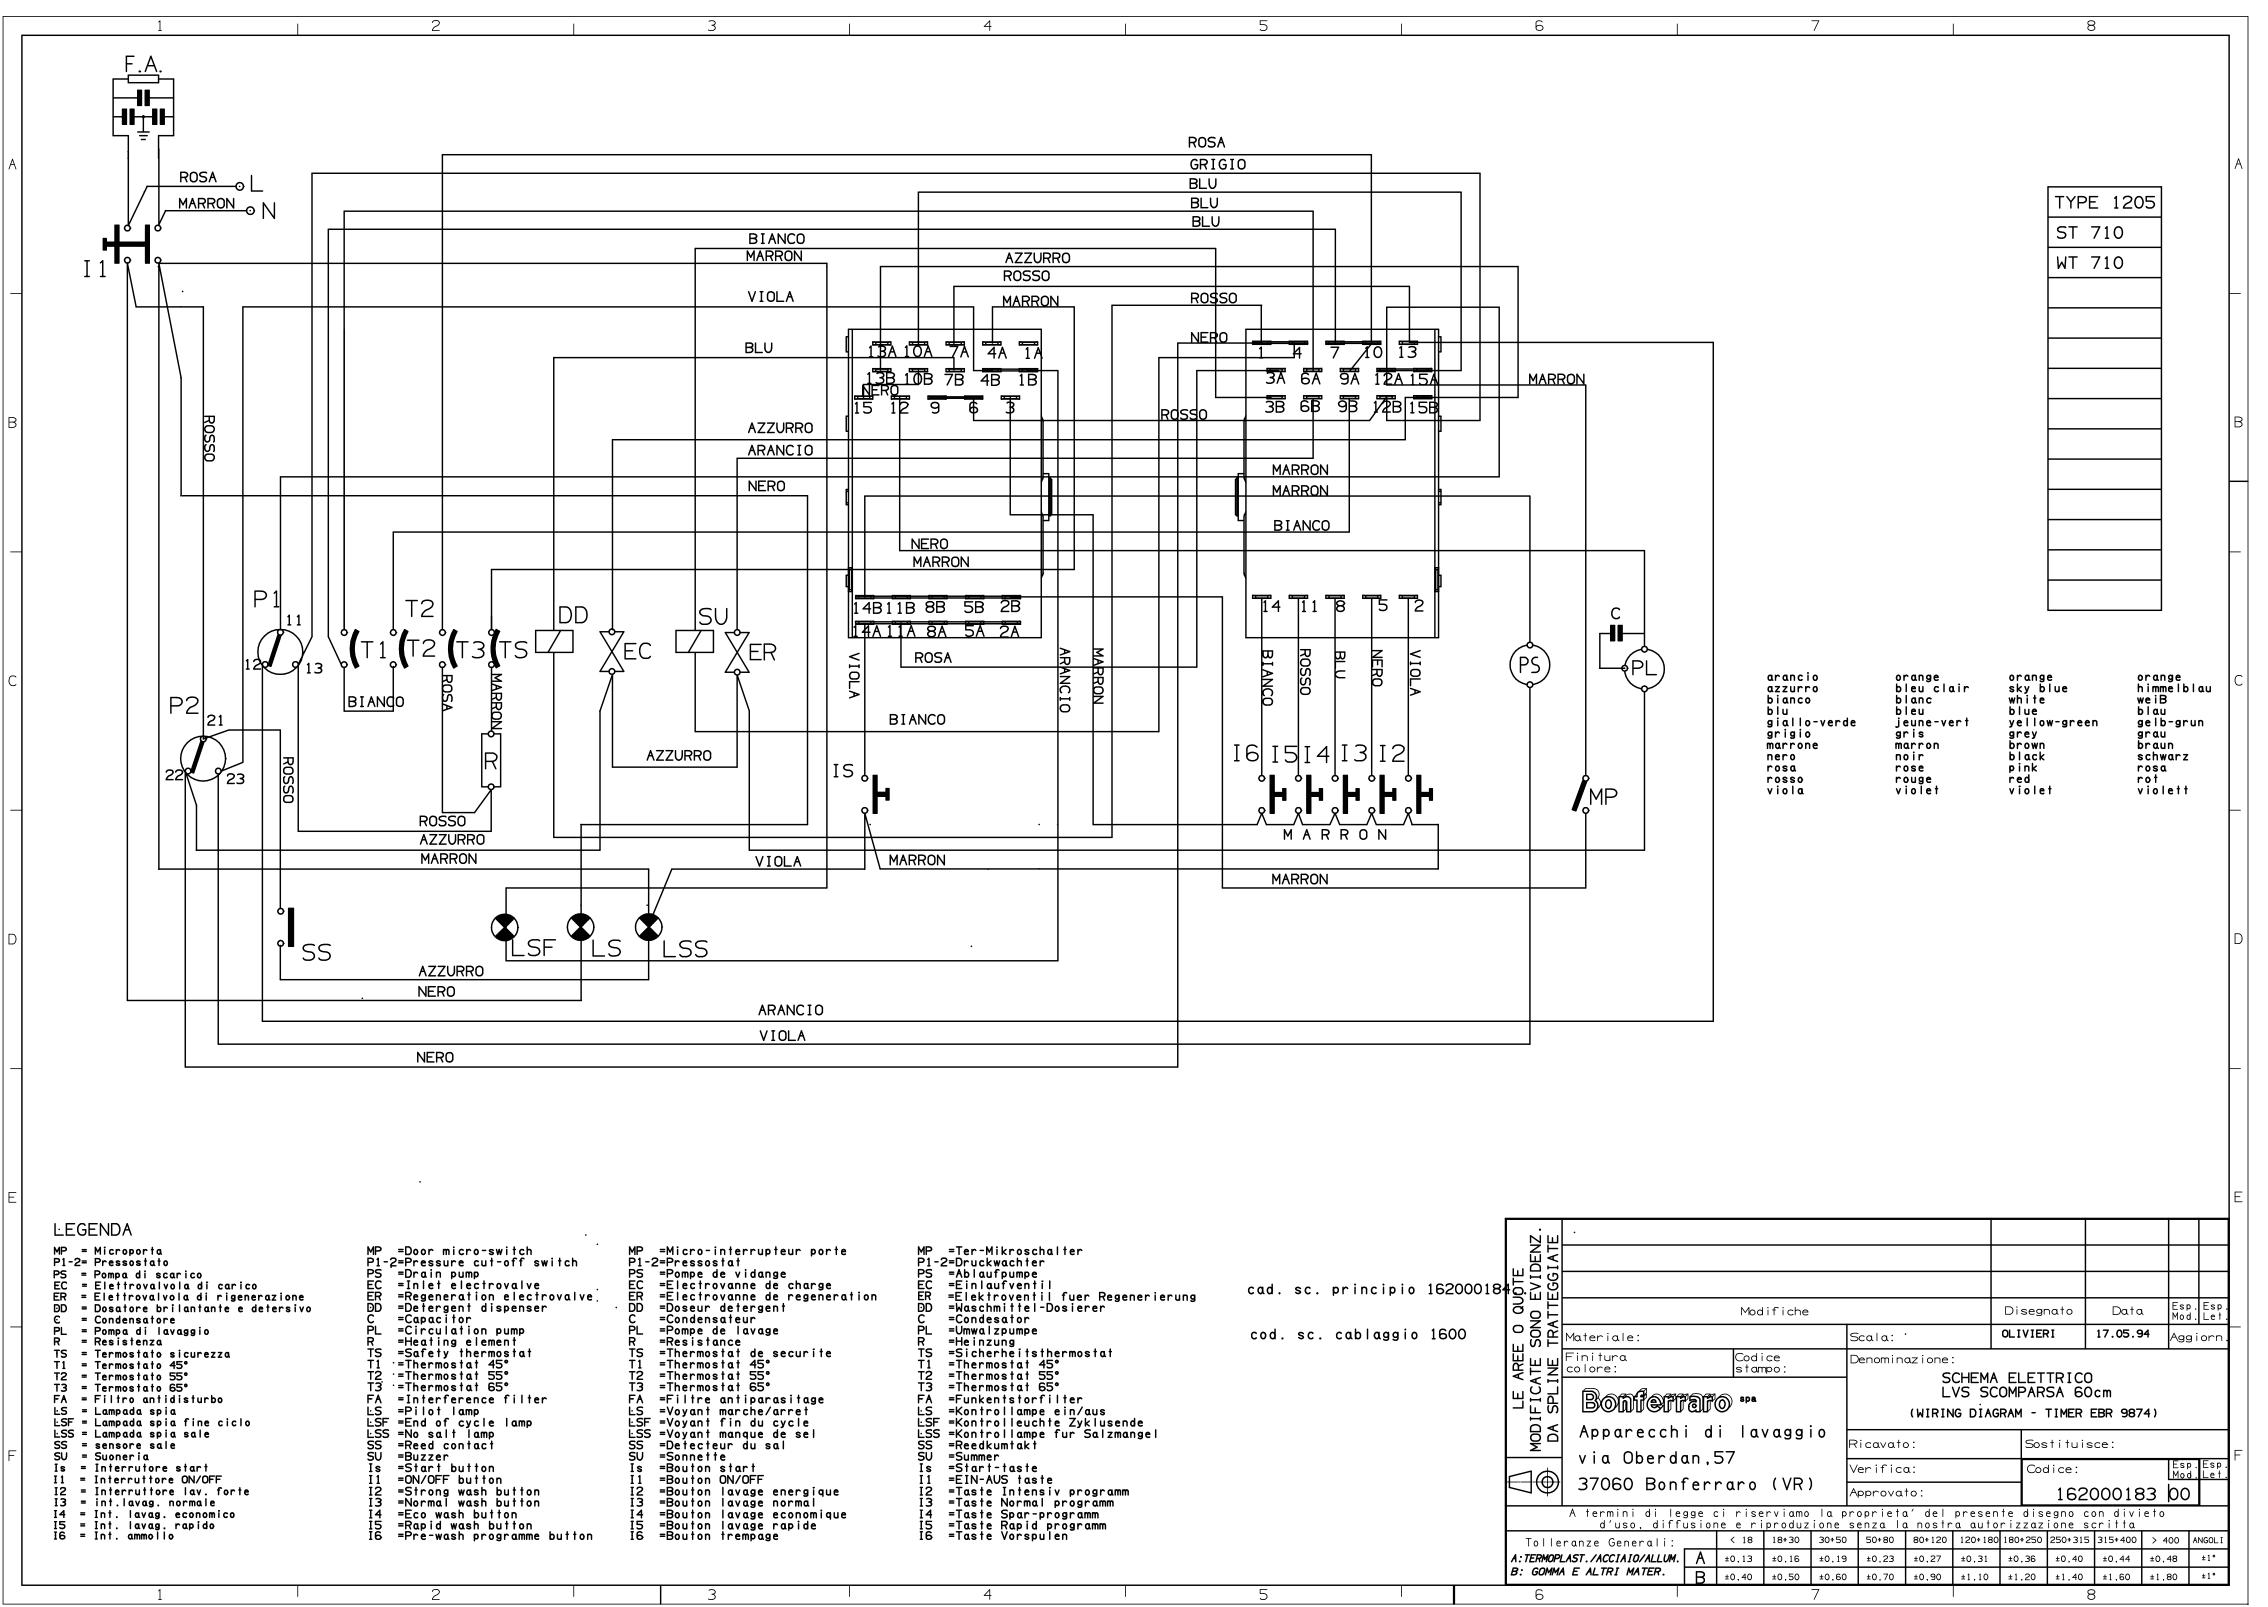

## ST720

| Cod.Vecchio-O | Cod.Vecchio-Old Code-Vieux Code-Alte TeilnrCod.Vejio                                       |                                                                                                               | Code-Nouv.Code-Neue TeilnrCodigo Nuevo                                                                                  | Data |
|---------------|--------------------------------------------------------------------------------------------|---------------------------------------------------------------------------------------------------------------|-------------------------------------------------------------------------------------------------------------------------|------|
| 016330437     | PROT.IMPIANT.ELETT. PL226 ELECTR. PROTECTION PROTECTION ELEC