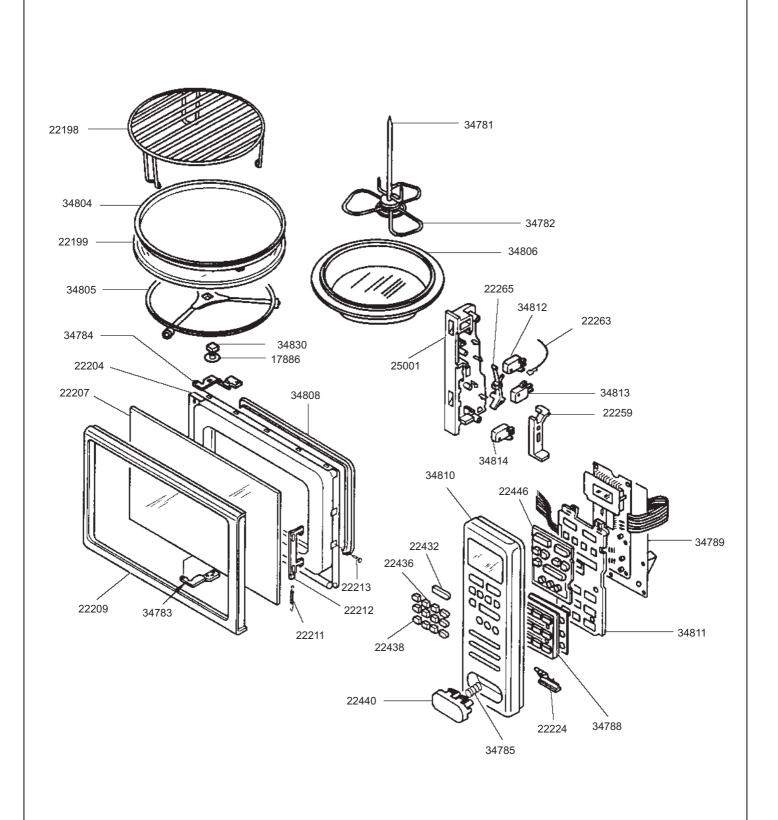

## **FORNO A MICROONDE**

### **FORNO A MICROONDE**

# **SMEG**

**ISTRUZIONI TECHNICHE** 

S47 - S47EB