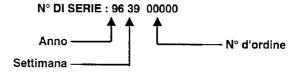

#### **IDENTIFICAZIONE DELL'APPARECCHIO**

Piastrina segnaletica situata sul retro dell'apparecchio: