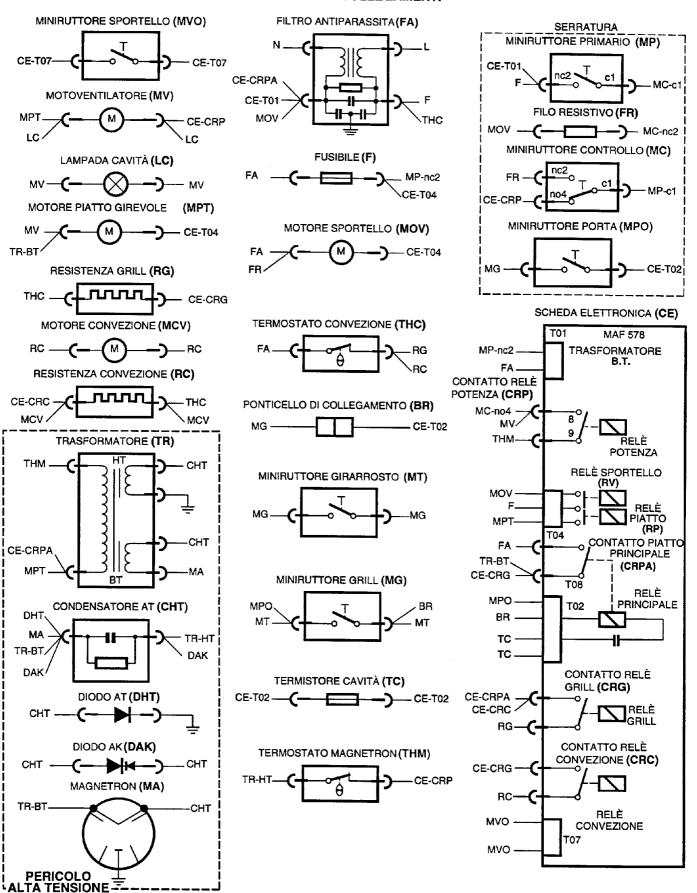

#### **SICUREZZE**

- I miniruttori primario e secondario controllano la chiusura della porta ed interrompono l' emissione di onde se quest'ultima vien aperta.
- In caso di mancato funzionamento del miniruttore di sicurezza primario, il contatto di bloccaggio di controllo provoca un corto circuito e fa fondere il fusibile.

Un filo resistivo di 0,56 ohm limita l'intensità del corto circuito.

• Magnetron : Interruzione in caso di surriscaldamento a

140 °C.

Trasformatore: Protetto da un diodo AK.
II forno: Protetto da un fusibile 10A.

• Il motore convezione :

Arresto in caso di surriscaldamento a 130 °C.

#### **EMISSIONE DI MICROONDE**

Non esporsi all'emissione del generatore di microonde o ad altre parti conduttrici dell'energia delle microonde.

Misurazione di fuga obbligatoria prima e dopo qualsiasi intervento sul forno a microonde. È tassativamente vietato neutralizzare i dispositivi di sicurezza della porta. Tutti i collegamenti di entrata ed uscita di microonde, i guida-onde, le flange e le guarnizioni devono essere verificati. Non utilizzare mai l'apparecchio senza un carico di assorbimento delle microonde (acqua). Non guardare mai all'interno di un guida-onda o di un'antenna aperta mentre l' apparecchio è in funzione.

#### PERICOLO ALTA TENSIONE —

Nella zona ad alta tensione la tensione è di > 4000 volt. Non togliere mai la calotta quando il cordone di alimentazione è collegato alla presa a muro.

Non far funzionare il forno senza calotta. Corto-circuitare i morsetti con una pinza a manico in materiale isolante prima di staccare il condensatore A.T.