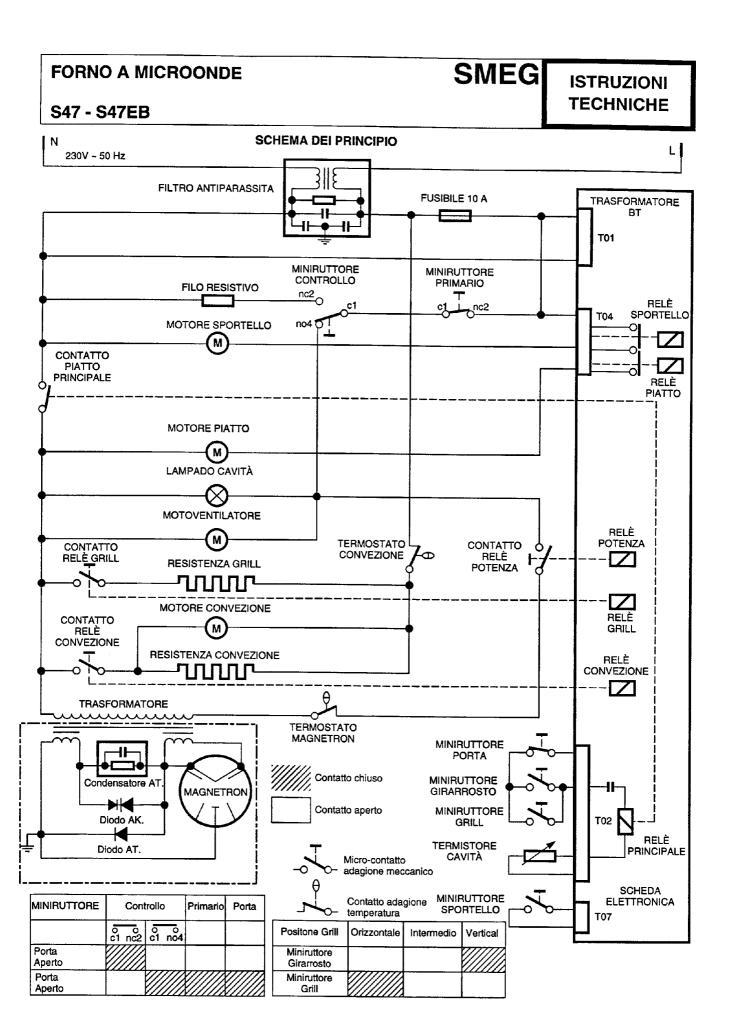

#### **SICUREZZE**

- I miniruttori primario e secondario controllano la chiusura della porta ed interrompono l' emissione di onde se quest'ultima vien aperta.
- In caso di mancato funzionamento del miniruttore di sicurezza primario, il contatto di bloccaggio di controllo provoca un corto circuito e fa fondere il fusibile.

Un filo resistivo di 0,56 ohm limita l'intensità del corto circuito.

• Magnetron : Interruzione in caso di surriscaldamento a

140 °C.

Trasformatore: Protetto da un diodo AK.
II forno: Protetto da un fusibile 10A.

• Il motore convezione :

Arresto in caso di surriscaldamento a 130 °C.

#### **EMISSIONE DI MICROONDE**

Non esporsi all'emissione del generatore di microonde o ad altre parti conduttrici dell'energia delle microonde.

Misurazione di fuga obbligatoria prima e dopo qualsiasi intervento sul forno a microonde. È tassativamente vietato neutralizzare i dispositivi di sicurezza della porta. Tutti i collegamenti di entrata ed uscita di microonde, i guida-onde, le flange e le guarnizioni devono essere verificati. Non utilizzare mai l'apparecchio senza un carico di assorbimento delle microonde (acqua). Non guardare mai all'interno di un guida-onda o di un'antenna aperta mentre l' apparecchio è in funzione.

#### PERICOLO ALTA TENSIONE —

Nella zona ad alta tensione la tensione è di > 4000 volt. Non togliere mai la calotta quando il cordone di alimentazione è collegato alla presa a muro.

Non far funzionare il forno senza calotta. Corto-circuitare i morsetti con una pinza a manico in materiale isolante prima di staccare il condensatore A.T.