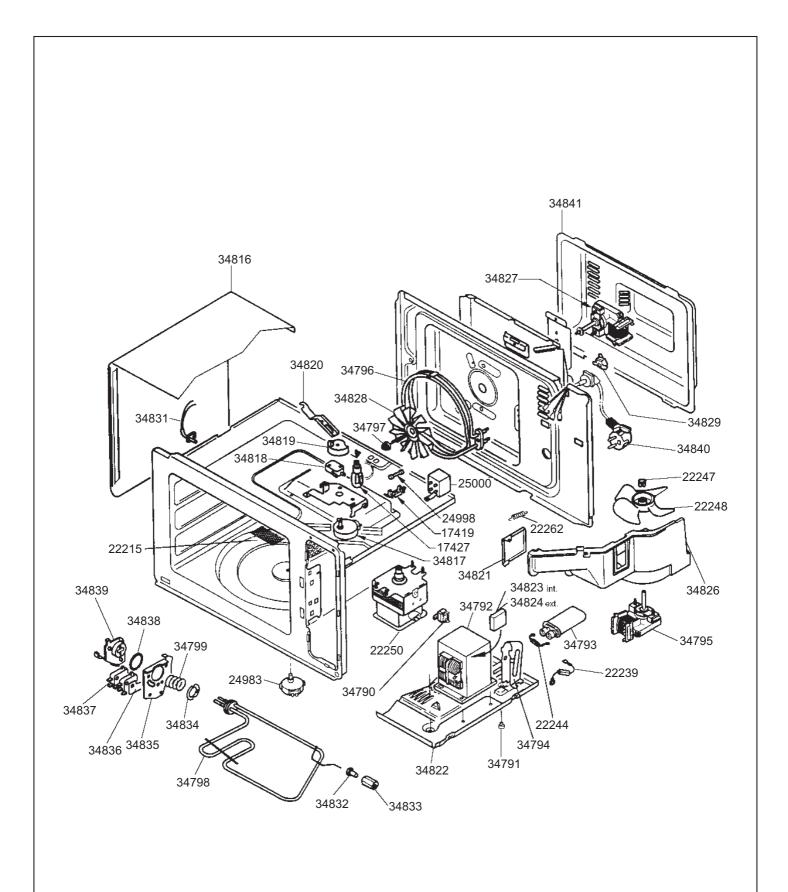

## **FORNO A MICROONDE**

### **FORNO A MICROONDE**

# **SMEG**

**ISTRUZIONI TECHNICHE** 

S47 - S47EB