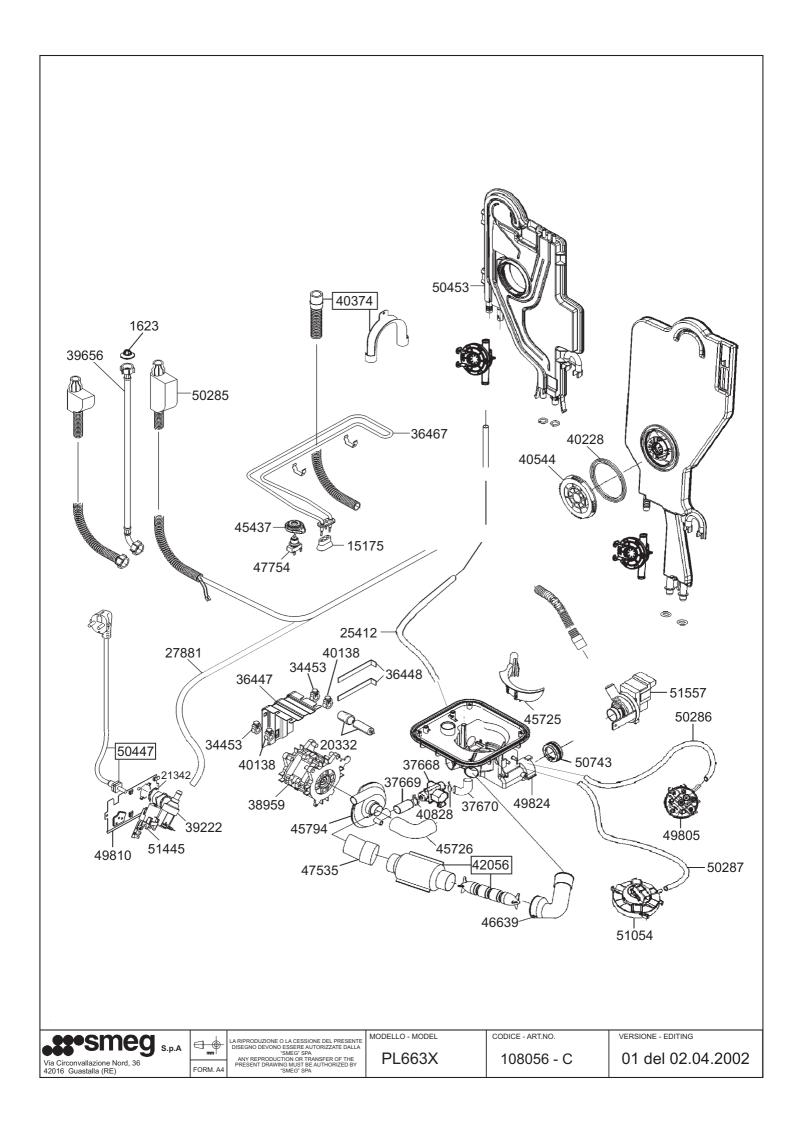

## PL663X

| Varianti-Changes-Modifications-Veränderung-Variantes |                                                                                                                 |                                                      |                                                                                                        |      |
|------------------------------------------------------|-----------------------------------------------------------------------------------------------------------------|------------------------------------------------------|--------------------------------------------------------------------------------------------------------|------|
| Cod.Vecchio-Old Code-Vieux Code-Alte TeilnrCod.Vejio |                                                                                                                 | Cod.Nuovo-New Code-Nouv.Code-Neue TeilnrCodigo Nuevo |                                                                                                        | Data |
| 764930797                                            | MANIGLIA CEST.PORTAP.0401<br>HANDLE FOR CUTLERY-HOLDER<br>POIGNEE P. PORTE-COUVERTS<br>HANDGRIFF F.BESTECKBECHR | 691410401                                            | GR.CESTO PORTAPOSATE UPO<br>CUTLERY RACK<br>PANIER PORTE-COUVERTS<br>KORBCHEN FUR BESTECK              | 0//0 |
| 811770119                                            | CONDENSATORE 45 CAPACITOR CONDENSATEUR KONDENSATOR                                                              | 691770142                                            | GR.CONDENSATORE 7807P<br>CAPACITOR<br>CONDENSATEUR<br>KONDENSATOR                                      | 0//0 |
| 824610038                                            | LAMPADA X GEMMA 59261T<br>LAMP<br>LAMPE TEMOIN<br>LAMPE                                                         | 824610536                                            | LAMPADA SPIA NEUT SE2010MF<br>WARNING LAMP SE2010MF<br>LAMPE TEMOIN SE2010MF<br>SIGNALLEUCHTE SE2010MF | 0//0 |