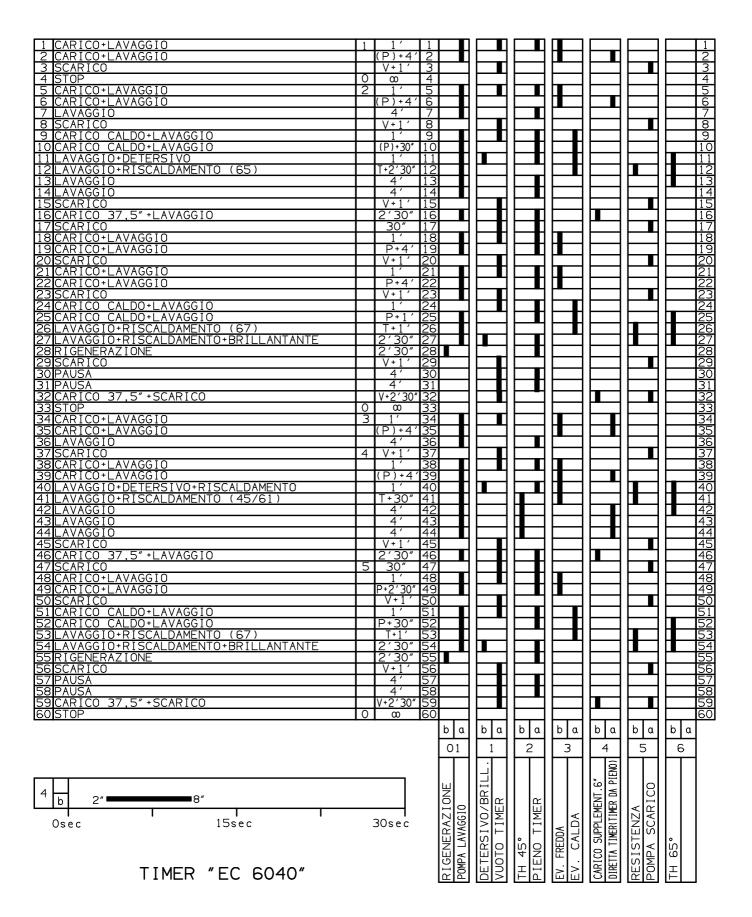

## PL663X

| Varianti-Changes-Modifications-Veränderung-Variantes |                                                                                                                 |                                                      |                                                                                                        |      |
|------------------------------------------------------|-----------------------------------------------------------------------------------------------------------------|------------------------------------------------------|--------------------------------------------------------------------------------------------------------|------|
| Cod.Vecchio-Old Code-Vieux Code-Alte TeilnrCod.Vejio |                                                                                                                 | Cod.Nuovo-New Code-Nouv.Code-Neue TeilnrCodigo Nuevo |                                                                                                        | Data |
| 764930797                                            | MANIGLIA CEST.PORTAP.0401<br>HANDLE FOR CUTLERY-HOLDER<br>POIGNEE P. PORTE-COUVERTS<br>HANDGRIFF F.BESTECKBECHR | 691410401                                            | GR.CESTO PORTAPOSATE UPO<br>CUTLERY RACK<br>PANIER PORTE-COUVERTS<br>KORBCHEN FUR BESTECK              | 0//0 |
| 811770119                                            | CONDENSATORE 45 CAPACITOR CONDENSATEUR KONDENSATOR                                                              | 691770142                                            | GR.CONDENSATORE 7807P<br>CAPACITOR<br>CONDENSATEUR<br>KONDENSATOR                                      | 0//0 |
| 824610038                                            | LAMPADA X GEMMA 59261T<br>LAMP<br>LAMPE TEMOIN<br>LAMPE                                                         | 824610536                                            | LAMPADA SPIA NEUT SE2010MF<br>WARNING LAMP SE2010MF<br>LAMPE TEMOIN SE2010MF<br>SIGNALLEUCHTE SE2010MF | 0//0 |