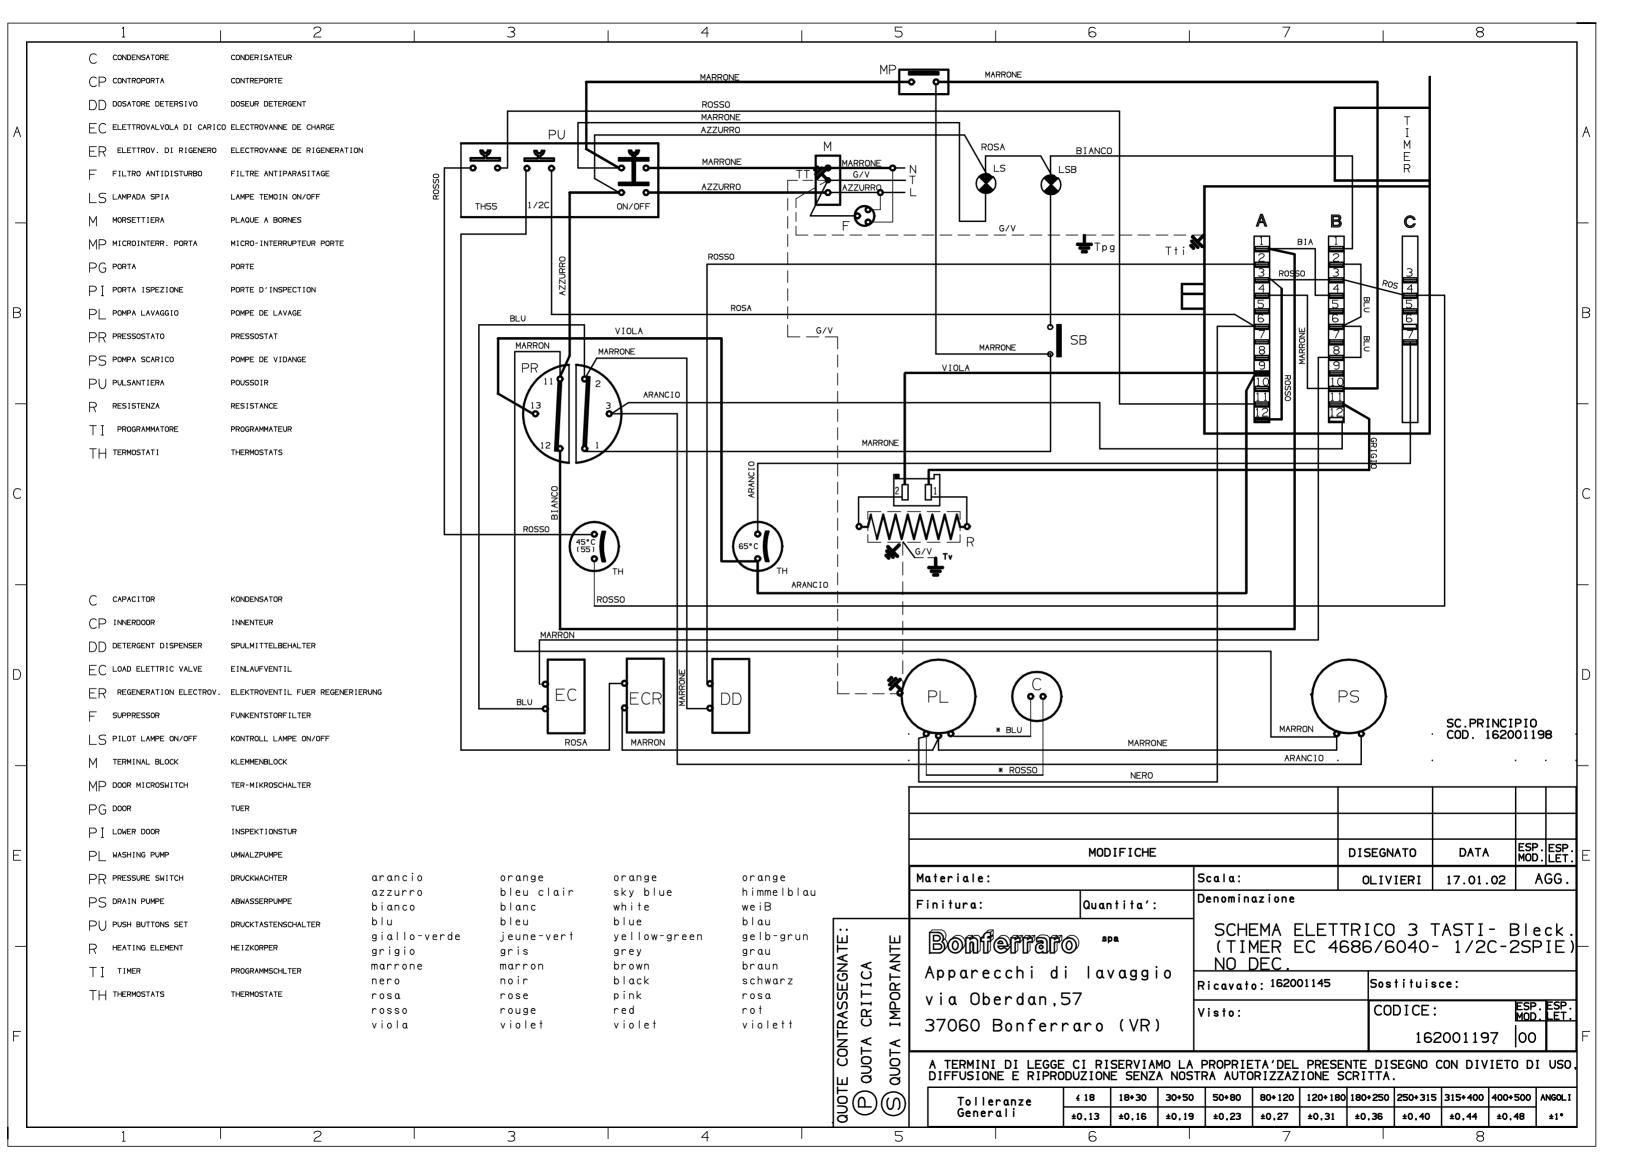

## PL663X

| Varianti-Changes-Modifications-Veränderung-Variantes |                                                                                                                 |                                                      |                                                                                                        |      |
|------------------------------------------------------|-----------------------------------------------------------------------------------------------------------------|------------------------------------------------------|--------------------------------------------------------------------------------------------------------|------|
| Cod.Vecchio-Old Code-Vieux Code-Alte TeilnrCod.Vejio |                                                                                                                 | Cod.Nuovo-New Code-Nouv.Code-Neue TeilnrCodigo Nuevo |                                                                                                        | Data |
| 764930797                                            | MANIGLIA CEST.PORTAP.0401<br>HANDLE FOR CUTLERY-HOLDER<br>POIGNEE P. PORTE-COUVERTS<br>HANDGRIFF F.BESTECKBECHR | 691410401                                            | GR.CESTO PORTAPOSATE UPO<br>CUTLERY RACK<br>PANIER PORTE-COUVERTS<br>KORBCHEN FUR BESTECK              | 0//0 |
| 811770119                                            | CONDENSATORE 45 CAPACITOR CONDENSATEUR KONDENSATOR                                                              | 691770142                                            | GR.CONDENSATORE 7807P<br>CAPACITOR<br>CONDENSATEUR<br>KONDENSATOR                                      | 0//0 |
| 824610038                                            | LAMPADA X GEMMA 59261T<br>LAMP<br>LAMPE TEMOIN<br>LAMPE                                                         | 824610536                                            | LAMPADA SPIA NEUT SE2010MF<br>WARNING LAMP SE2010MF<br>LAMPE TEMOIN SE2010MF<br>SIGNALLEUCHTE SE2010MF | 0//0 |