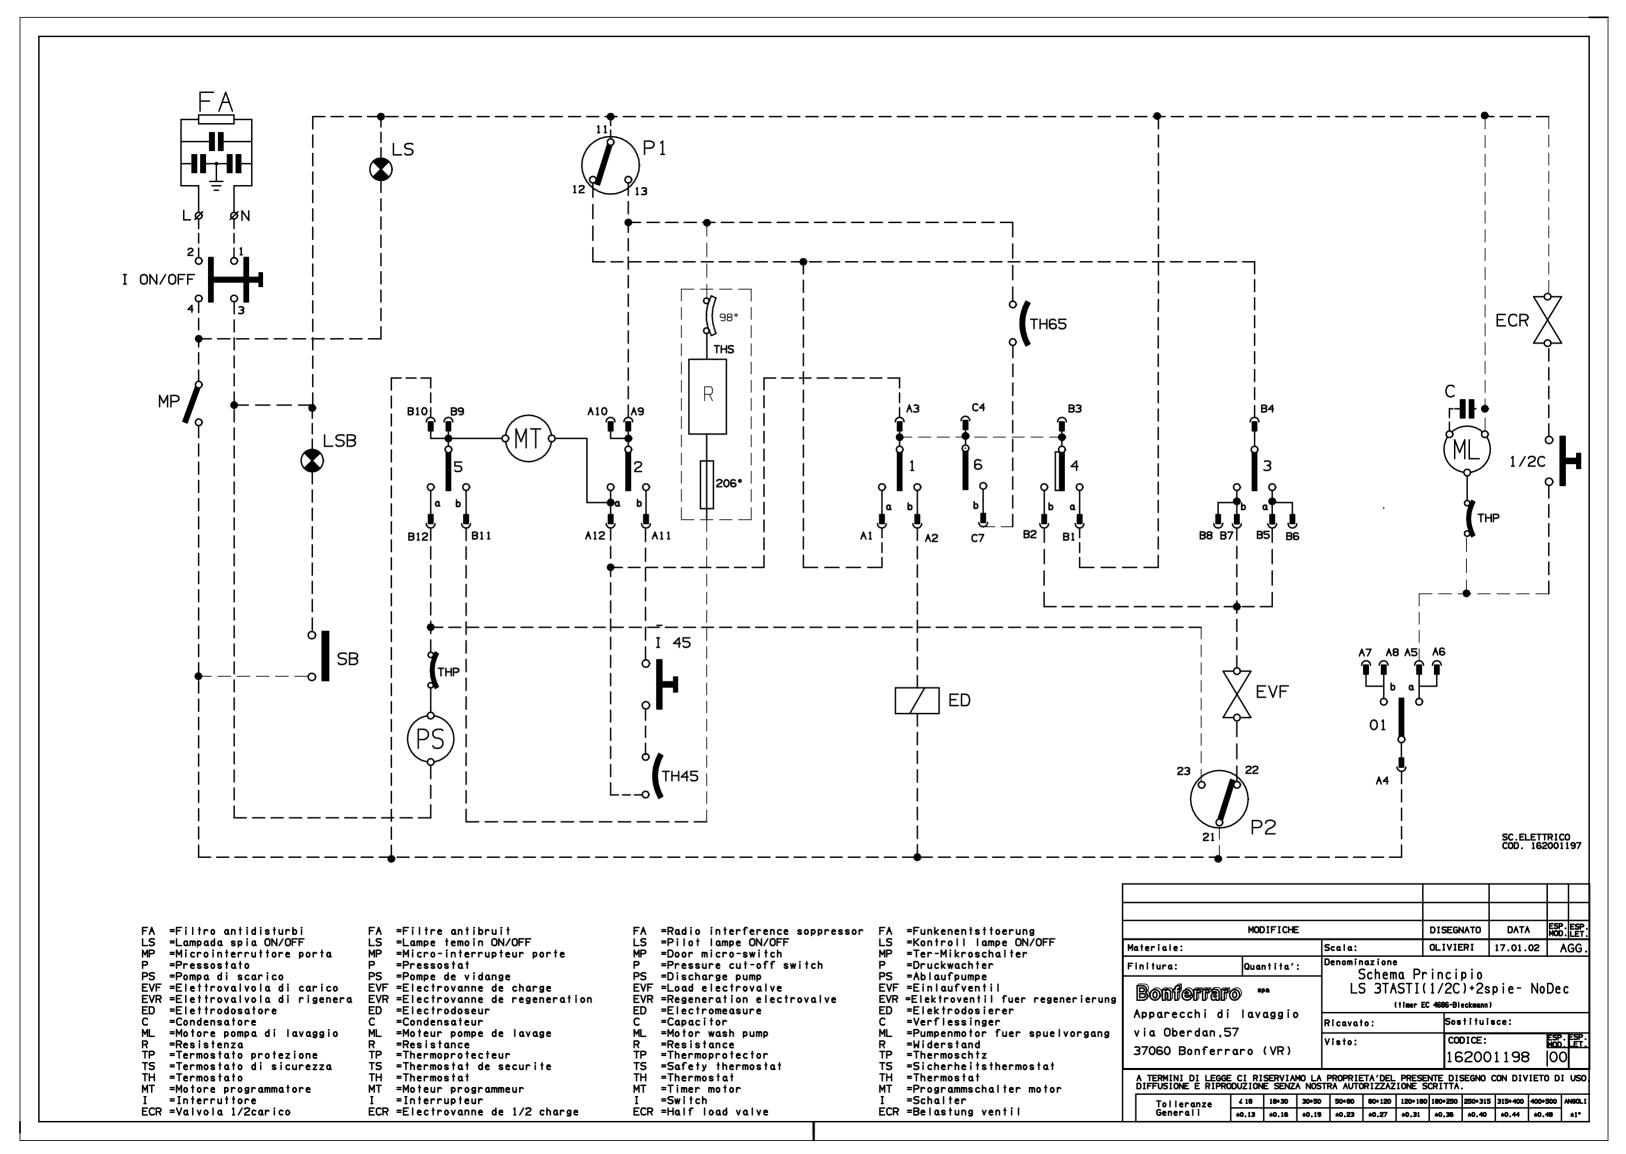

## PL663X

| Varianti-Changes-Modifications-Veränderung-Variantes |                                                                                                                 |                                                      |                                                                                                        |      |
|------------------------------------------------------|-----------------------------------------------------------------------------------------------------------------|------------------------------------------------------|--------------------------------------------------------------------------------------------------------|------|
| Cod.Vecchio-Old Code-Vieux Code-Alte TeilnrCod.Vejio |                                                                                                                 | Cod.Nuovo-New Code-Nouv.Code-Neue TeilnrCodigo Nuevo |                                                                                                        | Data |
| 764930797                                            | MANIGLIA CEST.PORTAP.0401<br>HANDLE FOR CUTLERY-HOLDER<br>POIGNEE P. PORTE-COUVERTS<br>HANDGRIFF F.BESTECKBECHR | 691410401                                            | GR.CESTO PORTAPOSATE UPO<br>CUTLERY RACK<br>PANIER PORTE-COUVERTS<br>KORBCHEN FUR BESTECK              | 0//0 |
| 811770119                                            | CONDENSATORE 45 CAPACITOR CONDENSATEUR KONDENSATOR                                                              | 691770142                                            | GR.CONDENSATORE 7807P<br>CAPACITOR<br>CONDENSATEUR<br>KONDENSATOR                                      | 0//0 |
| 824610038                                            | LAMPADA X GEMMA 59261T<br>LAMP<br>LAMPE TEMOIN<br>LAMPE                                                         | 824610536                                            | LAMPADA SPIA NEUT SE2010MF<br>WARNING LAMP SE2010MF<br>LAMPE TEMOIN SE2010MF<br>SIGNALLEUCHTE SE2010MF | 0//0 |