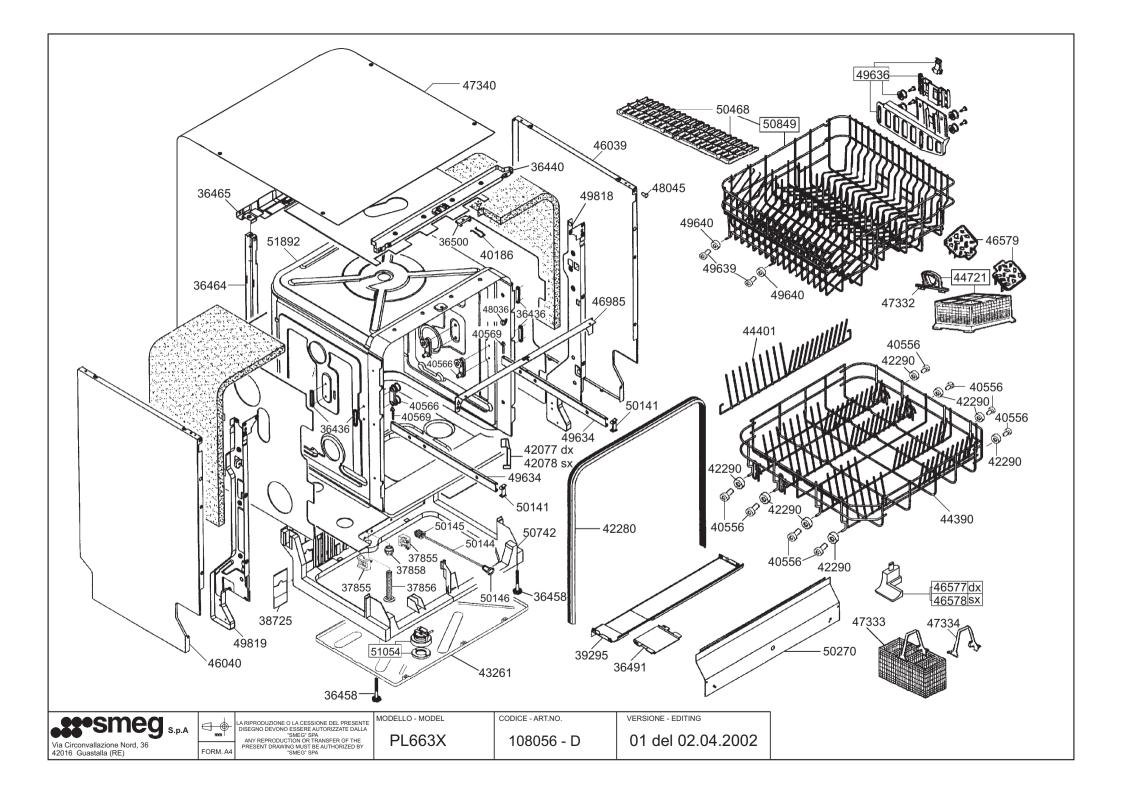

## PL663X

| Varianti-Changes-Modifications-Veränderung-Variantes |                                                                                                                 |                                                      |                                                                                                        |      |
|------------------------------------------------------|-----------------------------------------------------------------------------------------------------------------|------------------------------------------------------|--------------------------------------------------------------------------------------------------------|------|
| Cod.Vecchio-Old Code-Vieux Code-Alte TeilnrCod.Vejio |                                                                                                                 | Cod.Nuovo-New Code-Nouv.Code-Neue TeilnrCodigo Nuevo |                                                                                                        | Data |
| 764930797                                            | MANIGLIA CEST.PORTAP.0401<br>HANDLE FOR CUTLERY-HOLDER<br>POIGNEE P. PORTE-COUVERTS<br>HANDGRIFF F.BESTECKBECHR | 691410401                                            | GR.CESTO PORTAPOSATE UPO<br>CUTLERY RACK<br>PANIER PORTE-COUVERTS<br>KORBCHEN FUR BESTECK              | 0//0 |
| 811770119                                            | CONDENSATORE 45 CAPACITOR CONDENSATEUR KONDENSATOR                                                              | 691770142                                            | GR.CONDENSATORE 7807P<br>CAPACITOR<br>CONDENSATEUR<br>KONDENSATOR                                      | 0//0 |
| 824610038                                            | LAMPADA X GEMMA 59261T<br>LAMP<br>LAMPE TEMOIN<br>LAMPE                                                         | 824610536                                            | LAMPADA SPIA NEUT SE2010MF<br>WARNING LAMP SE2010MF<br>LAMPE TEMOIN SE2010MF<br>SIGNALLEUCHTE SE2010MF | 0//0 |