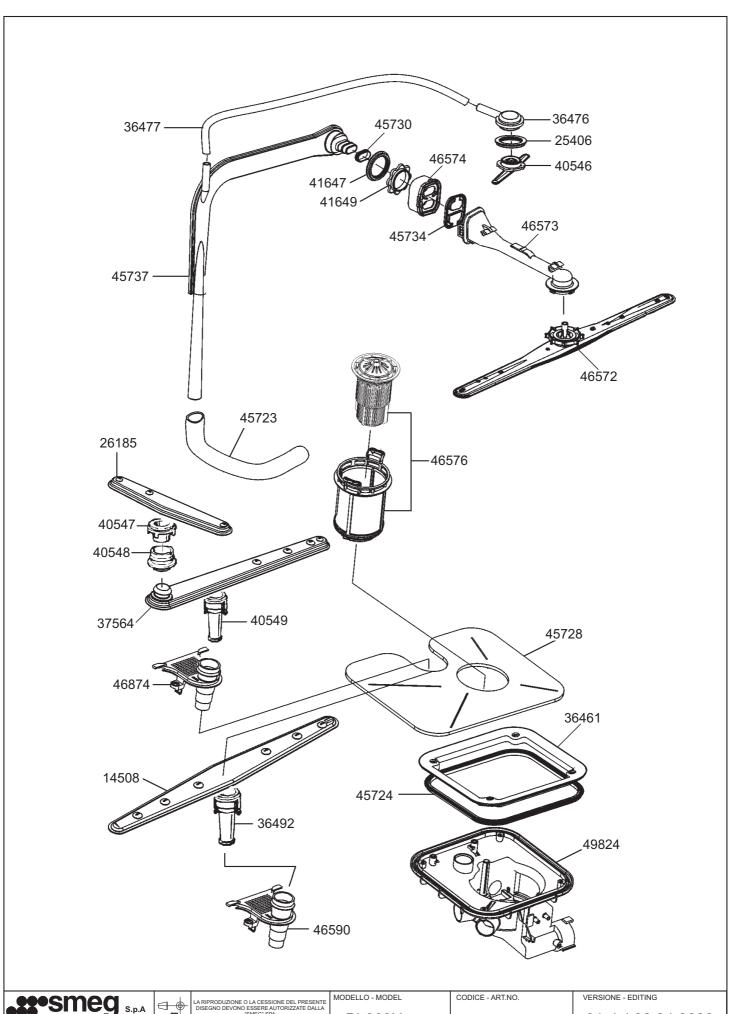

## PL663X

| Varianti-Changes-Modifications-Veränderung-Variantes |                                                                                                                 |                                                      |                                                                                                        |      |
|------------------------------------------------------|-----------------------------------------------------------------------------------------------------------------|------------------------------------------------------|--------------------------------------------------------------------------------------------------------|------|
| Cod.Vecchio-Old Code-Vieux Code-Alte TeilnrCod.Vejio |                                                                                                                 | Cod.Nuovo-New Code-Nouv.Code-Neue TeilnrCodigo Nuevo |                                                                                                        | Data |
| 764930797                                            | MANIGLIA CEST.PORTAP.0401<br>HANDLE FOR CUTLERY-HOLDER<br>POIGNEE P. PORTE-COUVERTS<br>HANDGRIFF F.BESTECKBECHR | 691410401                                            | GR.CESTO PORTAPOSATE UPO<br>CUTLERY RACK<br>PANIER PORTE-COUVERTS<br>KORBCHEN FUR BESTECK              | 0//0 |
| 811770119                                            | CONDENSATORE 45 CAPACITOR CONDENSATEUR KONDENSATOR                                                              | 691770142                                            | GR.CONDENSATORE 7807P<br>CAPACITOR<br>CONDENSATEUR<br>KONDENSATOR                                      | 0//0 |
| 824610038                                            | LAMPADA X GEMMA 59261T<br>LAMP<br>LAMPE TEMOIN<br>LAMPE                                                         | 824610536                                            | LAMPADA SPIA NEUT SE2010MF<br>WARNING LAMP SE2010MF<br>LAMPE TEMOIN SE2010MF<br>SIGNALLEUCHTE SE2010MF | 0//0 |