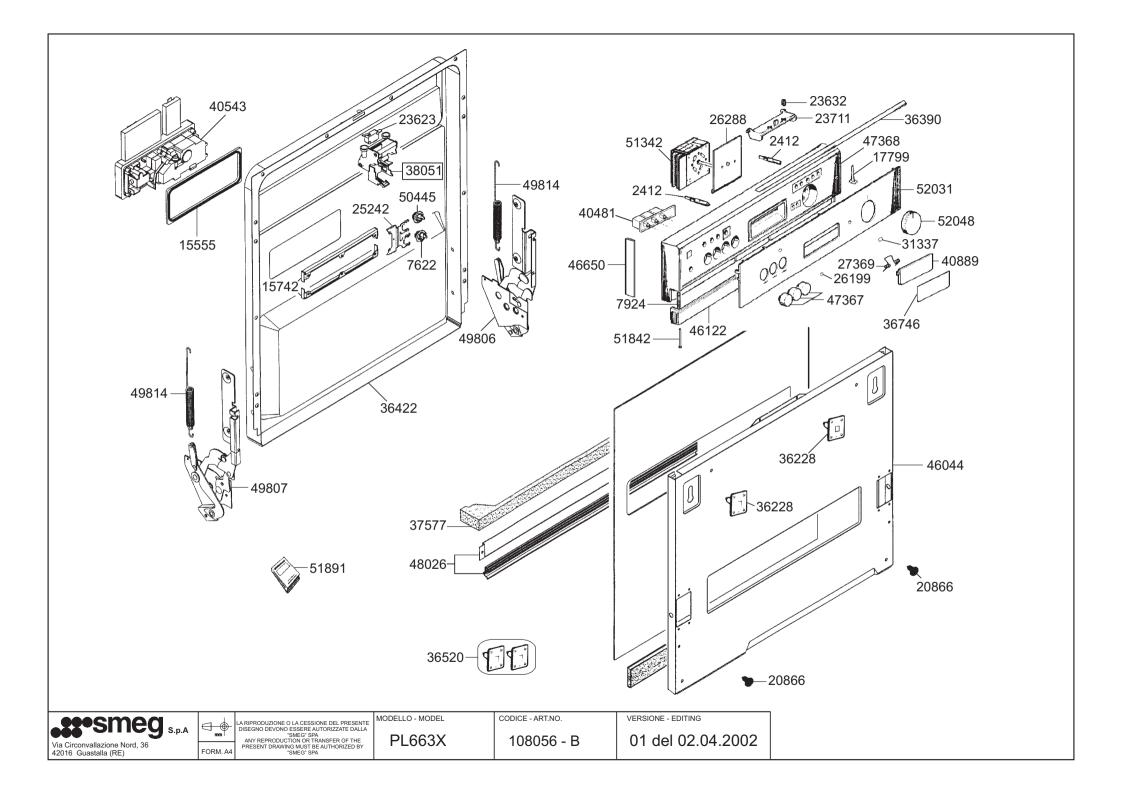

## PL663X

| Varianti-Changes-Modifications-Veränderung-Variantes |                                                                                                                 |                                                      |                                                                                                        |      |
|------------------------------------------------------|-----------------------------------------------------------------------------------------------------------------|------------------------------------------------------|--------------------------------------------------------------------------------------------------------|------|
| Cod.Vecchio-Old Code-Vieux Code-Alte TeilnrCod.Vejio |                                                                                                                 | Cod.Nuovo-New Code-Nouv.Code-Neue TeilnrCodigo Nuevo |                                                                                                        | Data |
| 764930797                                            | MANIGLIA CEST.PORTAP.0401<br>HANDLE FOR CUTLERY-HOLDER<br>POIGNEE P. PORTE-COUVERTS<br>HANDGRIFF F.BESTECKBECHR | 691410401                                            | GR.CESTO PORTAPOSATE UPO<br>CUTLERY RACK<br>PANIER PORTE-COUVERTS<br>KORBCHEN FUR BESTECK              | 0//0 |
| 811770119                                            | CONDENSATORE 45 CAPACITOR CONDENSATEUR KONDENSATOR                                                              | 691770142                                            | GR.CONDENSATORE 7807P<br>CAPACITOR<br>CONDENSATEUR<br>KONDENSATOR                                      | 0//0 |
| 824610038                                            | LAMPADA X GEMMA 59261T<br>LAMP<br>LAMPE TEMOIN<br>LAMPE                                                         | 824610536                                            | LAMPADA SPIA NEUT SE2010MF<br>WARNING LAMP SE2010MF<br>LAMPE TEMOIN SE2010MF<br>SIGNALLEUCHTE SE2010MF | 0//0 |