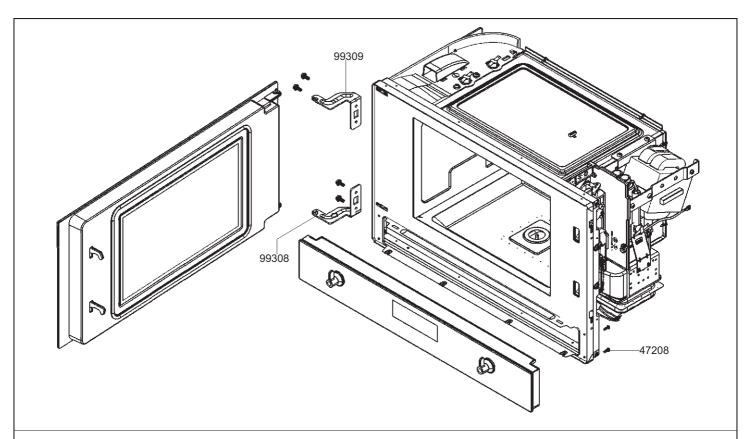

MP422S

CODICE - ART.NO.

560355 - C

VERSIONE - EDITING

01 del 16.01.2018

FORM. A4

A RIPRODUZIONE O LA CESSIONE DEL PRESENTE DISEGNO DEVONO ESSERE AUTORIZZATE DALLA "SMEG" SPA ANY REPRODUCTION OR TRANSFER OF THE PRESENT DRAWING MUST BE AUTHORIZED BY MODELLO - MODEL