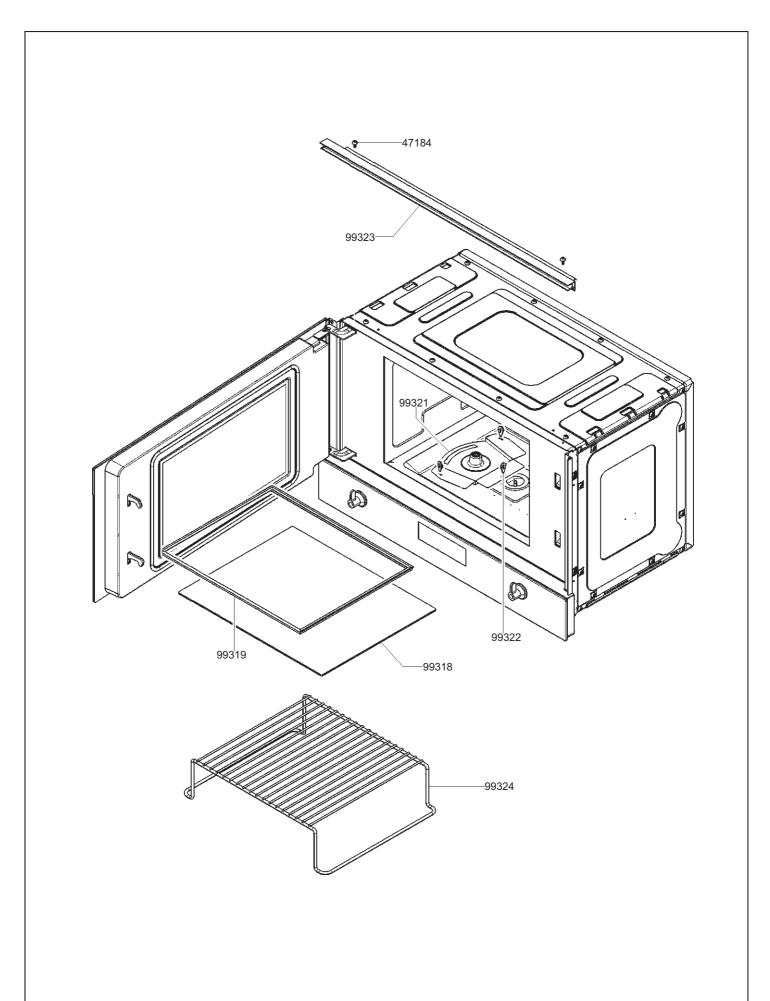

MP422S

CODICE - ART.NO.

560355 - C

VERSIONE - EDITING

01 del 16.01.2018

FORM. A4

A RIPRODUZIONE O LA CESSIONE DEL PRESENTE DISEGNO DEVONO ESSERE AUTORIZZATE DALLA "SMEG" SPA ANY REPRODUCTION OR TRANSFER OF THE PRESENT DRAWING MUST BE AUTHORIZED BY MODELLO - MODEL