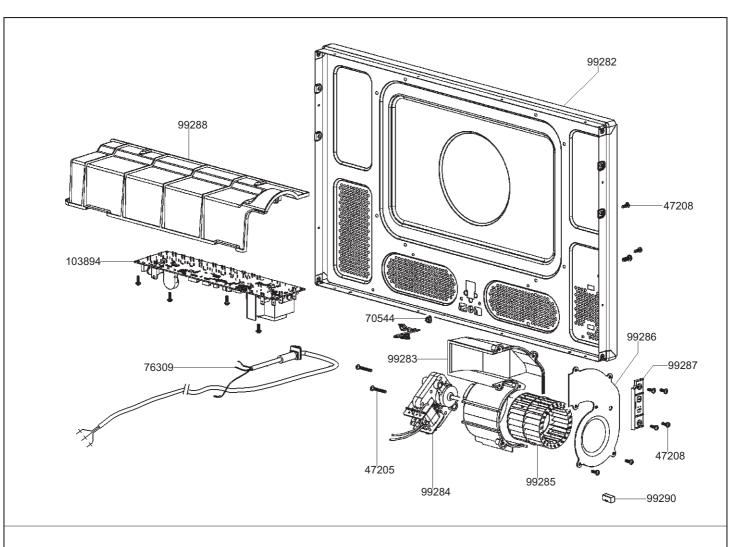

MP422S

CODICE - ART.NO.

560355 - C

VERSIONE - EDITING

01 del 16.01.2018

FORM. A4

A RIPRODUZIONE O LA CESSIONE DEL PRESENTE DISEGNO DEVONO ESSERE AUTORIZZATE DALLA "SMEG" SPA ANY REPRODUCTION OR TRANSFER OF THE PRESENT DRAWING MUST BE AUTHORIZED BY MODELLO - MODEL