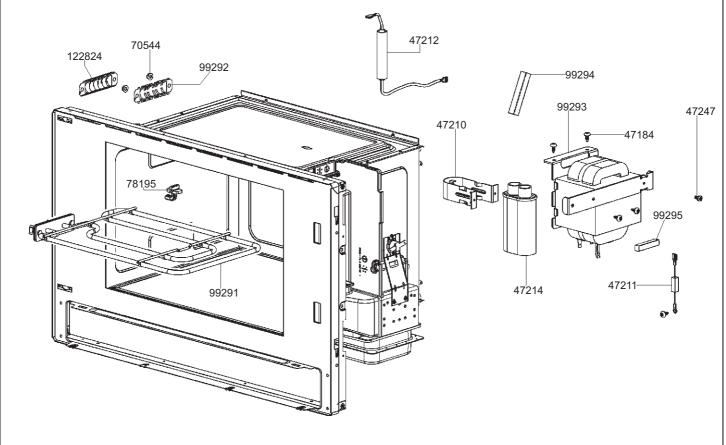

MP422S

CODICE - ART.NO.

560355 - D

VERSIONE - EDITING

01 del 16.01.2018

VERSIONE - EDITING