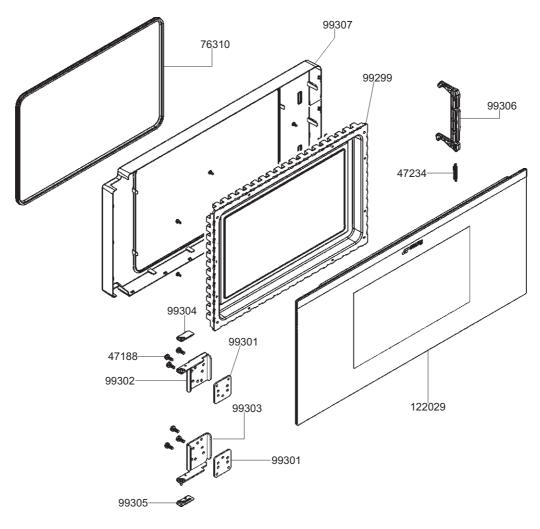

CODICE - ART.NO.

560355 - B

VERSIONE - EDITING

01 del 16.01.2018

**\$29** SMEG S.p.A

A RIPRODUZIONE O LA CESSIONE DEL PRESENT DISEGNO DEVONO ESSERE AUTORIZZATE DALL/ "SMEG" SPA ANY REPRODUCTION OR TRANSFER OF THE PRESENT DRAWING MUST BE AUTHORIZED BY MODELLO - MODEL