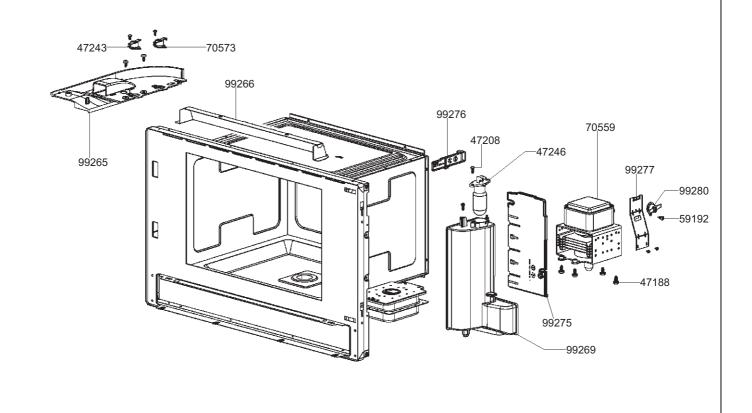

CODICE - ART.NO.

560355 - B

VERSIONE - EDITING

01 del 16.01.2018

**\$29** SMEG S.p.A

A RIPRODUZIONE O LA CESSIONE DEL PRESENT DISEGNO DEVONO ESSERE AUTORIZZATE DALL/ "SMEG" SPA ANY REPRODUCTION OR TRANSFER OF THE PRESENT DRAWING MUST BE AUTHORIZED BY MODELLO - MODEL