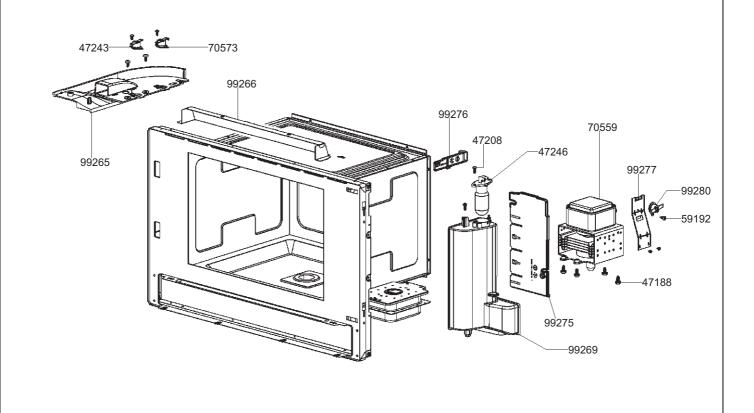

MP122K

CODICE - ART.NO.

560193 - B

VERSIONE - EDITING

01 del 05.10.2012

**\$5°**SMeg s.p.A

FORM. A4

LA RIPRODUZIONE O LA CESSIONE DEL PRESENT DISEGNO DEVONO ESSERE AUTORIZZATE DALLA "SMEG" SPA ANY REPRODUCTION OR TRANSFER OF THE PRESENT DRAWING MUST BE AUTHORIZED BY MODELLO - MODEL