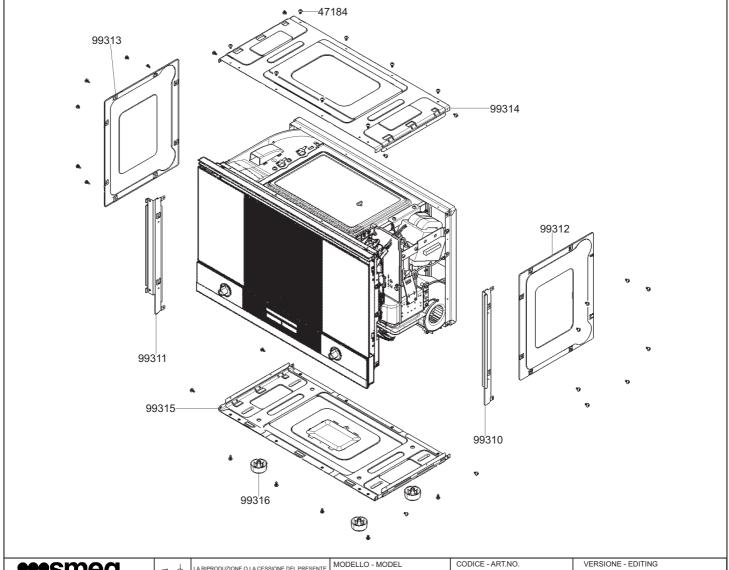

VERSIONE - EDITING





**\$\$\***SMEG S.p.A

FORM. A4

LA RIPRODUZIONE O LA CESSIONE DEL PRESENT DISEGNO DEVONO ESSERE AUTORIZZATE DALLA "SMEG" SPA ANY REPRODUCTION OR TRANSFER OF THE PRESENT DRAWING MUST BE AUTHORIZED BY MODELLO - MODEL

MP122K

CODICE - ART.NO.

560193 - B

VERSIONE - EDITING

01 del 05.10.2012





**\$5°**SMeg s.p.A

FORM. A4

LA RIPRODUZIONE O LA CESSIONE DEL PRESENT DISEGNO DEVONO ESSERE AUTORIZZATE DALLA "SMEG" SPA ANY REPRODUCTION OR TRANSFER OF THE PRESENT DRAWING MUST BE AUTHORIZED BY MODELLO - MODEL

MP122K

CODICE - ART.NO.

560193 - C

VERSIONE - EDITING

01 del 05.10.2012





FORM. A4

MP122K

560193 - D

01 del 05.10.2012





VERSIONE - EDITING