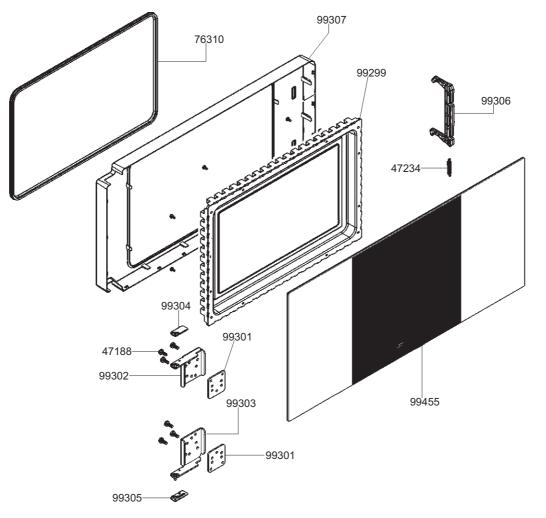

VERSIONE - EDITING





**\$\$\***SMEG S.p.A

FORM. A4

LA RIPRODUZIONE O LA CESSIONE DEL PRESENT DISEGNO DEVONO ESSERE AUTORIZZATE DALLA "SMEG" SPA ANY REPRODUCTION OR TRANSFER OF THE PRESENT DRAWING MUST BE AUTHORIZED BY MODELLO - MODEL

MP122K

CODICE - ART.NO.

560193 - B

VERSIONE - EDITING

01 del 05.10.2012





**\$5°**SMeg s.p.A

FORM. A4

LA RIPRODUZIONE O LA CESSIONE DEL PRESENT DISEGNO DEVONO ESSERE AUTORIZZATE DALLA "SMEG" SPA ANY REPRODUCTION OR TRANSFER OF THE PRESENT DRAWING MUST BE AUTHORIZED BY MODELLO - MODEL

MP122K

CODICE - ART.NO.

560193 - C

VERSIONE - EDITING

01 del 05.10.2012





FORM. A4

MP122K

560193 - D

01 del 05.10.2012





VERSIONE - EDITING