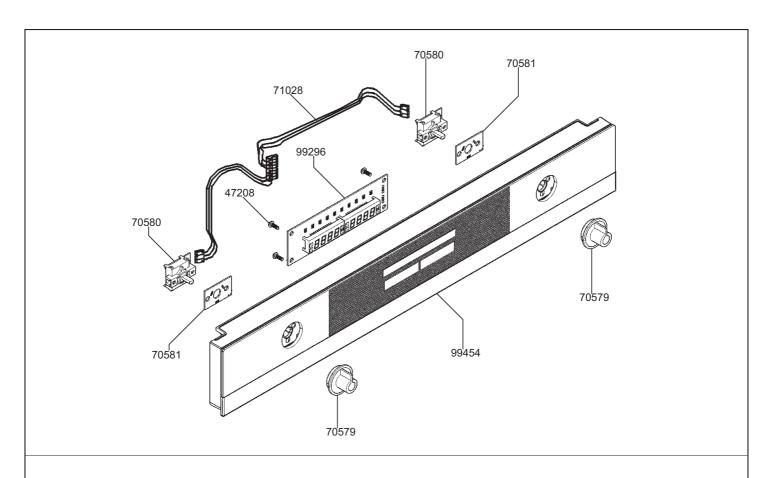

MP122K

CODICE - ART.NO.

560193 - C

VERSIONE - EDITING

01 del 05.10.2012

FORM. A4

MP122K

560193 - D