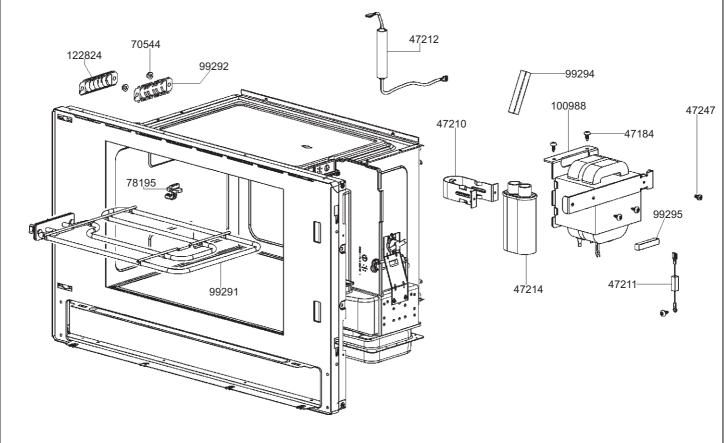

MP122K

CODICE - ART.NO.

560193 - B

VERSIONE - EDITING

01 del 05.10.2012

**\$5°**SMeg s.p.A

FORM. A4

LA RIPRODUZIONE O LA CESSIONE DEL PRESENT DISEGNO DEVONO ESSERE AUTORIZZATE DALLA "SMEG" SPA ANY REPRODUCTION OR TRANSFER OF THE PRESENT DRAWING MUST BE AUTHORIZED BY MODELLO - MODEL