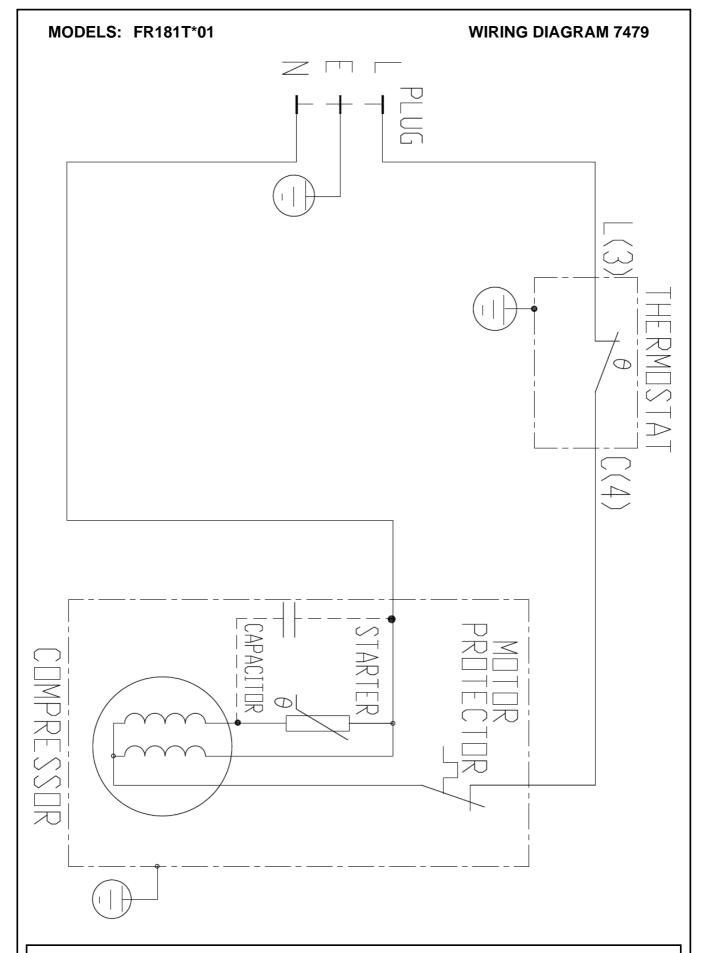

## **UPRIGHT FREEZER**

| SECTION                    | PAGE Nº |
|----------------------------|---------|
| EXPLODED VIEW & PARTS LIST | 2 & 3   |
| WIRING DIAGRAM             | 4       |

**MODEL:** 

FR181T\*01

## **IMPORTANT SAFETY NOTICE**

This diagram has been prepared for use by electrically qualified service technicians. Electrolux cannot be held responsible for the interpretation of its service publications nor for any injury or damage that may occur in connection with their use.