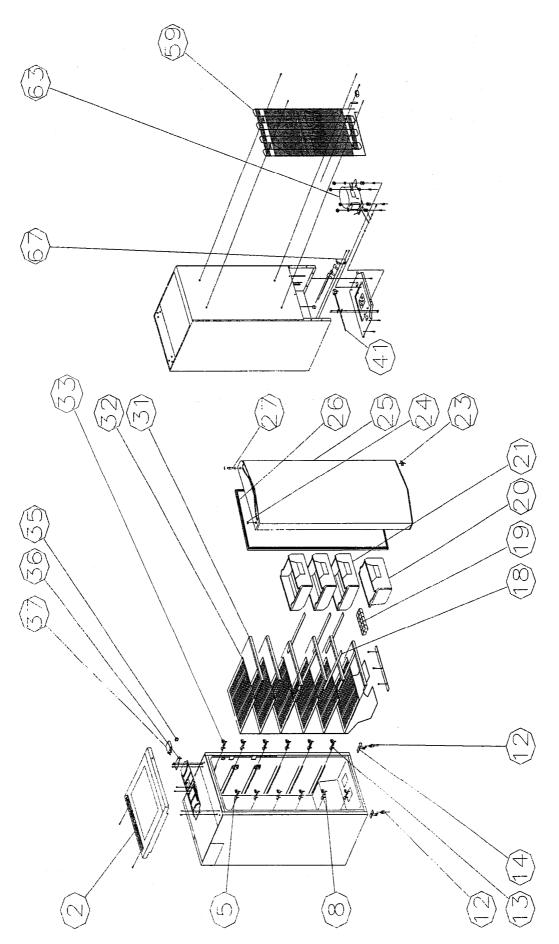

## MODEL: FR181T\*01

| ITEM | PART NUMBER | DESCRIPTION Ex. 5188                | QTY |
|------|-------------|-------------------------------------|-----|
| 2    | 9101300646  | Cover, Top                          | 1   |
| 5    | 1203431     | Block, Upper Left Limited           | 1   |
| 8    | 1203166     | Block, Left Limit                   | 5   |
| 12   | K11046      | Leg, Front-Low                      | 2   |
| 13   | 1203167     | Block, Right Limit                  | 5   |
| 14   | 9120400248  | Hinge, Lower                        | 1   |
| 18   | 210824      | Bar, Drawer Guiding                 | 10  |
| 19   | 1440080     | Tray, Ice                           | 1   |
|      | 1005384     | Bin, Ice                            | 1   |
| 20   | 1007670     | Drawer, Lower                       | 1   |
| 21   | 9210800246  | Drawer, Upper                       | 5   |
| 23   | 9120900272  | Block, Limited                      | 1   |
| 24   | 120286      | Cover, Axis Hole                    | 1   |
| 25   | 9100501619  | Door Assembly                       | 1   |
| 26   | 9160100320  | Gasket, Door                        | 1   |
| 27   | 9120400304  | Core, Door Hinge                    | 1   |
| 31   | 9180100082  | Bar, Decoration                     | 6   |
| 32   | 9130100419  | Evaporator                          | 1   |
| 33   | 1203430     | Block, Upper Left Limited           | 1   |
| 35   | 9141000185  | Knob, Controller                    | 1   |
| 36   | 9120400409  | Hinge, Upper Door                   | 2   |
| 37   | 9140700199  | Thermostat - Temperature Controller | 1   |
| 41   | 9150500165  | Cord, Power Supply With Plug        | 1   |
| 59   | 9130200532  | Condenser, Back-Type                | 1   |
| 63   | 1304154     | Compressor                          | 1   |
| 67   | 9210200651  | Box, Fixing                         | 1   |
|      |             |                                     |     |
| NI   | T0455       | Overload, Compressor                | 1   |
| NI   | CBB65A4     | Capacitor, Compressor               | 1   |
| NI   | ZEM8100     | Relay, Compressor                   | 1   |